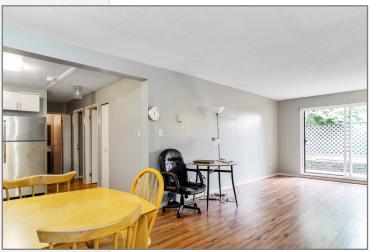

#### QUIET, North East-facing and centrally located.

903 SF of living space in an open layout with nice sized bedrooms and a large patio!

Kitchen opened and renovated in 2017 with white shaker cabinets and quart countertops. Updated bathroom. Laminate and tile flooring throughout. Large master bedroom with cheater ensuite. Insuite laundry with newer LG washer & dryer.