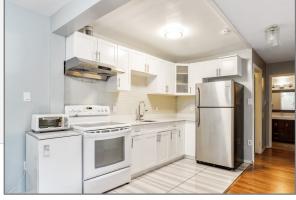

#### QUIET, North East-facing and centrally located.

903 SF of living space in an open layout with nice sized bedrooms and a large patio!

Kitchen opened and renovated in 2017 with white shaker cabinets and quart countertops. Updated bathroom. Laminate and tile flooring throughout. Large master bedroom with cheater ensuite. Insuite laundry with newer LG washer & dryer.