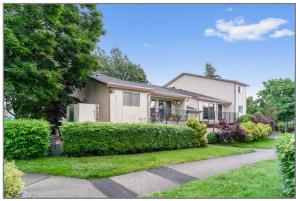

### 10 7549 Humphries Crt

Renovated 2 bedroom, 1 bathroom, 903 SF ground level townhouse.

#### QUIET, North East-facing and centrally located.

903 SF of living space in an open layout with nice sized bedrooms and a large patio!

Kitchen opened and renovated in 2017 with white shaker cabinets and quart countertops. Updated bathroom. Laminate and tile flooring throughout. Large master bedroom with cheater ensuite. Insuite laundry with newer LG washer & dryer.