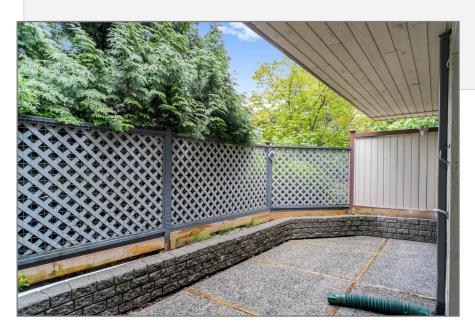

#### QUIET, North East-facing and centrally located.

903 SF of living space in an open layout with nice sized bedrooms and a large patio!

Kitchen opened and renovated in 2017 with white shaker cabinets and quart countertops. Updated bathroom. Laminate and tile flooring throughout. Large master bedroom with cheater ensuite. Insuite laundry with newer LG washer & dryer.