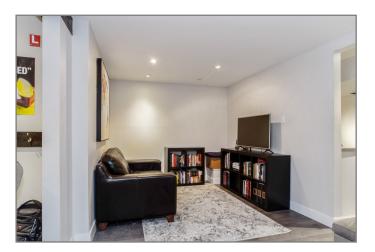

### THE HOME:

The living room has an instant WOW factor with the huge windows over looking the yard and park! Completed with a stone-faced fireplace & built -in shelving. There is an extra storage space in the living room dining room area. Dining room is very bright with large windows on 3 sides. The French door leads out to the patio and yard. The kitchen opens to bright eating area with 3 windows! Plus it opens to dining room with a quartz ledge for easy clean access! The basement has a modern, space saving barn door separating the family room/ media area to the rec room/ bedroom. Large laundry room with great counter top, storage cupboards and sink. A new 2019 large capacity side by side washer & dryer. The flex area has ample space for storage and privacy glass windows.