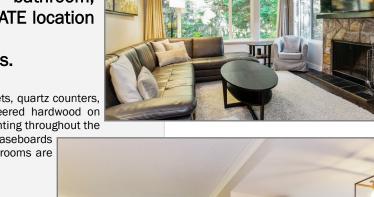

### THE HOME:

The living room has an instant WOW factor with the huge windows over looking the yard and park! Completed with a stone-faced fireplace & built -in shelving. There is an extra storage space in the living room dining room area. Dining room is very bright with large windows on 3 sides. The French door leads out to the patio and yard. The kitchen opens to bright eating area with 3 windows! Plus it opens to dining room with a quartz ledge for easy clean access! The basement has a modern, space saving barn door separating the family room/ media area to the rec room/ bedroom. Large laundry room with great counter top, storage cupboards and sink. A new 2019 large capacity side by side washer & dryer. The flex area has ample space for storage and privacy glass windows.