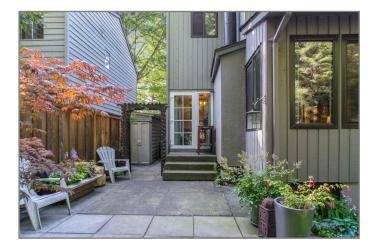

### THE EXTERIOR:

The private & spacious yard opens to green space of park. There is a large patio area off the dining room and another at the front of the home. In 2018 the cedar fencing was replaced. The levy for upcoming exterior paint was paid by seller.