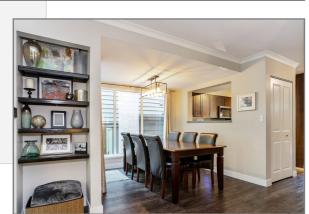

### THE HOME:

The living room has an instant WOW factor with the huge windows over looking the yard and park! Completed with a stone-faced fireplace & built -in shelving. There is an extra storage space in the living room dining room area. Dining room is very bright with large windows on 3 sides. The French door leads out to the patio and yard. The kitchen opens to bright eating area with 3 windows! Plus it opens to dining room with a quartz ledge for easy clean access! The basement has a modern, space saving barn door separating the family room/ media area to the rec room/ bedroom. Large laundry room with great counter top, storage cupboards and sink. A new 2019 large capacity side by side washer & dryer. The flex area has ample space for storage and privacy glass windows.