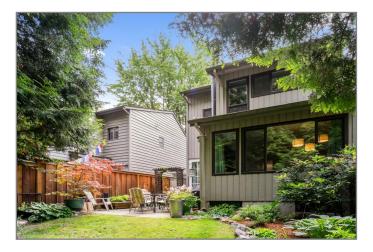

### THE EXTERIOR:

The private & spacious yard opens to green space of park. There is a large patio area off the dining room and another at the front of the home. In 2018 the cedar fencing was replaced. The levy for upcoming exterior paint was paid by seller.