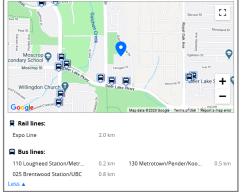

## Good Transit

Elmgrove Drive has good transit which means many nearby public transportation options. Car sharing is available from Zipcar.

MONTECITO

Sutton WestCoast Realty Cell 604 313 7280

Email: info@jarmanrealestate.com Website: jarmanrealestate.com