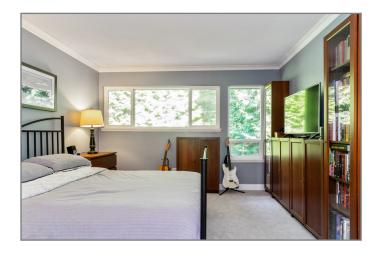

### THE HOME:

The living room has an instant WOW factor with the huge windows over looking the yard and park! Completed with a stone-faced fireplace & built -in shelving. There is an extra storage space in the living room dining room area. Dining room is very bright with large windows on 3 sides. The French door leads out to the patio and yard. The kitchen opens to bright eating area with 3 windows! Plus it opens to dining room with a quartz ledge for easy clean access! The basement has a modern, space saving barn door separating the family room/ media area to the rec room/ bedroom. Large laundry room with great counter top, storage cupboards and sink. A new 2019 large capacity side by side washer & dryer. The flex area has ample space for storage and privacy glass windows.