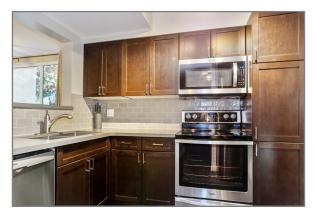

### **RENOVATIONS:**

The renovations were completed in 2018. New kitchen cabinets, quartz counters, S/S appliances, grey glass subway tile back-splash. Engineered hardwood on main & basement levels. Carpet upstairs so it is quiet. New lighting throughout the townhouse. Whole home was painted. Crown moldings & 5" baseboards