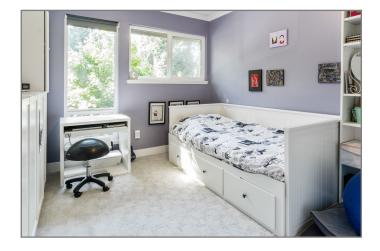

### THE HOME:

The living room has an instant WOW factor with the huge windows over looking the yard and park! Completed with a stone-faced fireplace & built -in shelving. There is an extra storage space in the living room dining room area. Dining room is very bright with large windows on 3 sides. The French door leads out to the patio and yard. The kitchen opens to bright eating area with 3 windows! Plus it opens to dining room with a quartz ledge for easy clean access! The basement has a modern, space saving barn door separating the family room/ media area to the rec room/ bedroom. Large laundry room with great counter top, storage cupboards and sink. A new 2019 large capacity side by side washer & dryer. The flex area has ample space for storage and privacy glass windows.