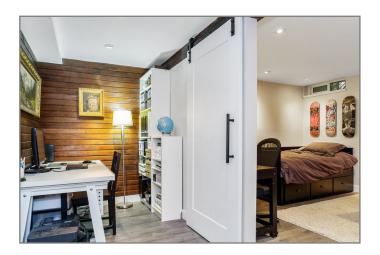

### THE HOME:

The living room has an instant WOW factor with the huge windows over looking the yard and park! Completed with a stone-faced fireplace & built -in shelving. There is an extra storage space in the living room dining room area. Dining room is very bright with large windows on 3 sides. The French door leads out to the patio and yard. The kitchen opens to bright eating area with 3 windows! Plus it opens to dining room with a quartz ledge for easy clean access! The basement has a modern, space saving barn door separating the family room/ media area to the rec room/ bedroom. Large laundry room with great counter top, storage cupboards and sink. A new 2019 large capacity side by side washer & dryer. The flex area has ample space for storage and privacy glass windows.