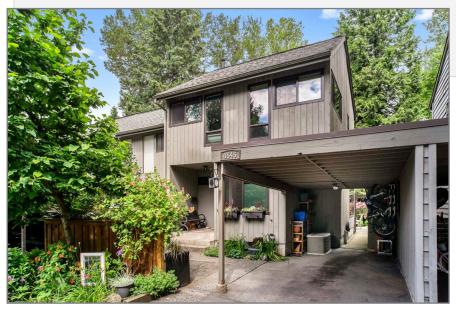

## 4545 Elmgrove Dr

## Completely renovated 3 bedroom, 3 bathroom, 1,818 SF townhouse in a QUIET, & PRIVATE location in Greentree Village! BRIGHT end unit with windows on 3 sides.

### THE EXTERIOR:

The private & spacious yard opens to green space of park. There is a large patio area off the dining room and another at the front of the home. In 2018 the cedar fencing was replaced. The levy for upcoming exterior paint was paid by seller.