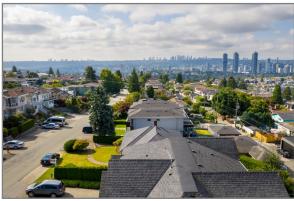

SUB-DIVIDABLE VIEW property on the HIGHER PART of Glynde!

7,986 SF R5 lot. Sub-divide = two, 33 X 121 FT lots.

Build on 95 N Glynde Ave to maximize some of the BEST VIEWS in ALL of Capitol Hill. It is located at one of the highest and western sections of the Hill so you can see can see a Spectacular View of the OCEAN and All of DOWNTOWN Vancouver!

1950's style bungalow with 4 bedrooms, 2 bathrooms, 2500 SF. 66 year old home. House is in live-able condition so you can buy, hold and get rental revenue until ready to build. There are 3 bedrooms on the main level. 2 kitchens are in the home too! Back lane access to the garage.