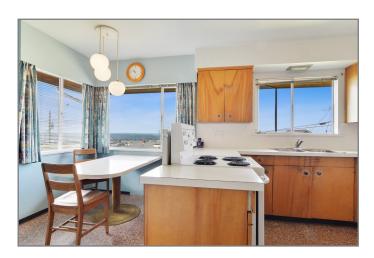

1950's style bungalow with 4 bedrooms, 2 bathrooms, 2500 SF. 66 year old home. House is in live-able condition so you can buy, hold and get rental revenue until ready to build. There are 3 bedrooms on the main level. 2 kitchens are in the home too! Back lane access to the garage.