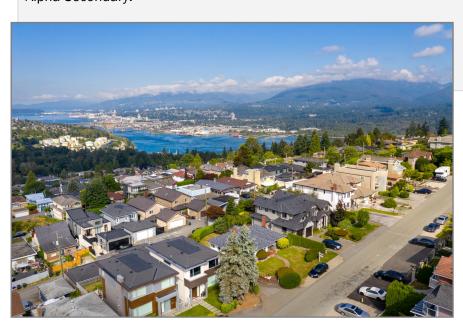

SUB-DIVIDABLE VIEW property on the HIGHER PART of Glynde!

7,986 SF R5 lot. Sub-divide = two, 33 X 121 FT lots.

Build on 95 N Glynde Ave to maximize some of the BEST VIEWS in ALL of Capitol Hill. It is located at one of the highest and western sections of the Hill so you can see can see a Spectacular View of the OCEAN and All of DOWNTOWN Vancouver!