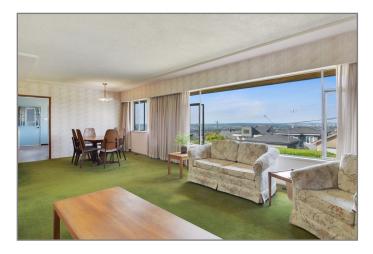

SUB-DIVIDABLE VIEW property on the HIGHER PART of Glynde!

7,986 SF R5 lot. Sub-divide = two, 33 X 121 FT lots.

Build on 95 N Glynde Ave to maximize some of the BEST VIEWS in ALL of Capitol Hill. It is located at one of the highest and western sections of the Hill so you can see can see a Spectacular View of the OCEAN and All of DOWNTOWN Vancouver!

1950's style bungalow with 4 bedrooms, 2 bathrooms, 2500 SF. 66 year old home. House is in live-able condition so you can buy, hold and get rental revenue until ready to build. There are 3 bedrooms on the main level. 2 kitchens are in the home too! Back lane access to the garage.