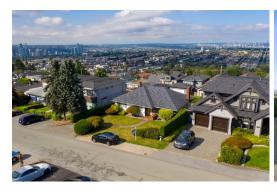

SUB-DIVIDABLE VIEW property on the HIGHER PART of Glynde!

7,986 SF R5 lot. Sub-divide = two, 33 X 121 FT lots.

Build on 95 N Glynde Ave to maximize some of the BEST VIEWS in ALL of Capitol Hill. It is located at one of the highest and western sections of the Hill so you can see can see a Spectacular View of the OCEAN and All of DOWNTOWN Vancouver!