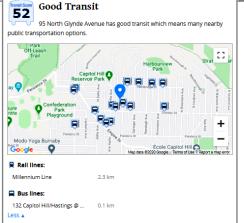

Great central location with easy access to Barnet, Hastings, Hwy 1. Short drive to shops & restaurants at Burnaby Heights, Confederation Park, Brentwood. Close to the Trans Canada Trail. Plus the Dog Off-leash Trail and Confederation Park Dog Park area. Eileen Dailly Leisure Pool & Fitness Centre and the McGill Branch of the Burnaby Public Library. Close to Simon Fraser University.