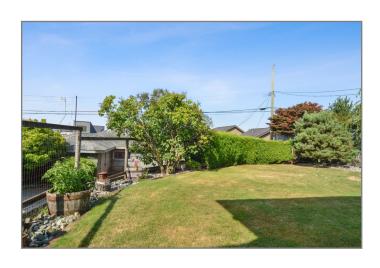

SUB-DIVIDABLE VIEW property on the HIGHER PART of Glynde!

7,986 SF R5 lot. Sub-divide = two, 33 X 121 FT lots.

Build on 95 N Glynde Ave to maximize some of the BEST VIEWS in ALL of Capitol Hill. It is located at one of the highest and western sections of the Hill so you can see can see a Spectacular View of the OCEAN and All of DOWNTOWN Vancouver!