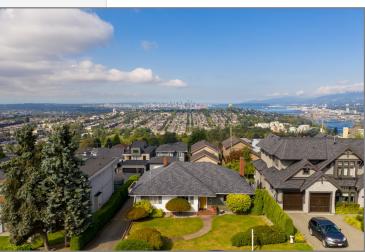

SUB-DIVIDABLE VIEW property on the HIGHER PART of Glynde!

7,986 SF R5 lot. Sub-divide = two, 33 X 121 FT lots.

Build on 95 N Glynde Ave to maximize some of the BEST VIEWS in ALL of Capitol Hill. It is located at one of the highest and western sections of the Hill so you can see can see a Spectacular View of the OCEAN and All of DOWNTOWN Vancouver!