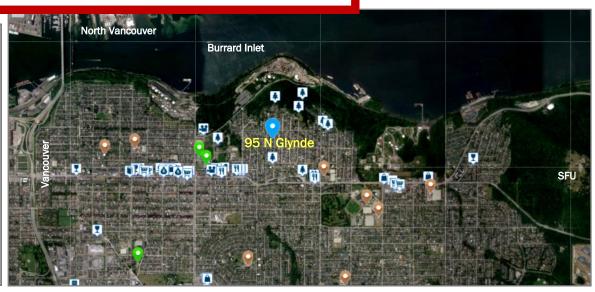

Great central location with easy access to Barnet, Hastings, Hwy 1. Short drive to shops & restaurants at Burnaby Heights, Confederation Park, Brentwood. Close to the Trans Canada Trail. Plus the Dog Off-leash Trail and Confederation Park Dog Park area. Eileen Dailly Leisure Pool & Fitness Centre and the McGill Branch of the Burnaby Public Library. Close to Simon Fraser University.

School catchments: Confederation Elementary & Alpha Secondary. Early French Immersion is Westridge Elementary. Late French Immersion is Capitol Hill Elementary and for Secondary French Immersion Alpha Secondary.