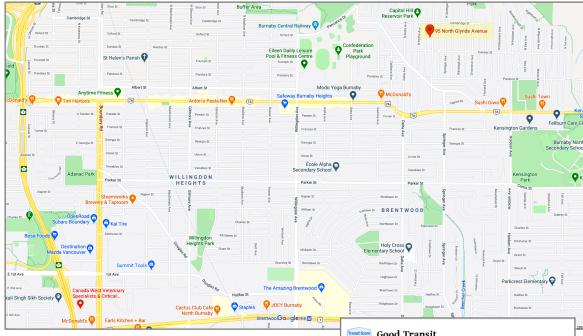

Great central location with easy access to Barnet, Hastings, Hwy 1. Short drive to shops & restaurants at Burnaby Heights, Confederation Park, Brentwood. Close to the Trans Canada Trail. Plus the Dog Off-leash Trail and Confederation Park Dog Park area. Eileen Dailly Leisure Pool & Fitness Centre and the McGill Branch of the Burnaby Public Library. Close to Simon Fraser University.

#### What's Nearby

Safeway, Four Seasons Market, Red Apple market, M & M Foods, Buy Low Foods, Giuseppe Bread & Deli, Cioffi Foods, De Benedetto Imports & others

Caffe Divano, Nuvola Gelato, Glenburn Soda Fountain & Confectionary, Café Artigiano, Cozmos Café & Bistro, Ambit Cafe ParkCrest Diner & others!

Sushi Bar Kilala, X-Site Grill & bistro, Olove Greek Kitchen, Cotto Enoteca Pizzeria, Anton's Pasta bar, La Forchetta & others

Eileen Dailly Leisure Pool & Fitness Centre, Burnaby Public Library McGill Branch, Confederation Park, Capitol Hill Reservoir Park.

Hastings Street Shopping, & Brentwood Mall