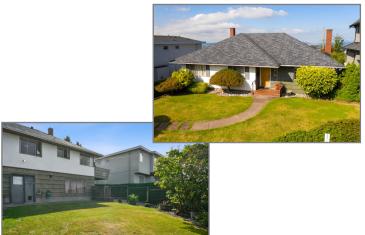

SUB-DIVIDABLE VIEW property on the HIGHER PART of Glynde!

7,986 SF R5 lot. Sub-divide = two, 33 X 121 FT lots.

Build on 95 N Glynde Ave to maximize some of the BEST VIEWS in ALL of Capitol Hill. It is located at one of the highest and western sections of the Hill so you can see can see a Spectacular View of the OCEAN and All of DOWNTOWN Vancouver!

1950's style bungalow with 4 bedrooms, 2 bathrooms, 2500 SF. 66 year old home. House is in live-able condition so you can buy, hold and get rental revenue until ready to build. There are 3 bedrooms on the main level. 2 kitchens are in the home too! Back lane access to the garage.