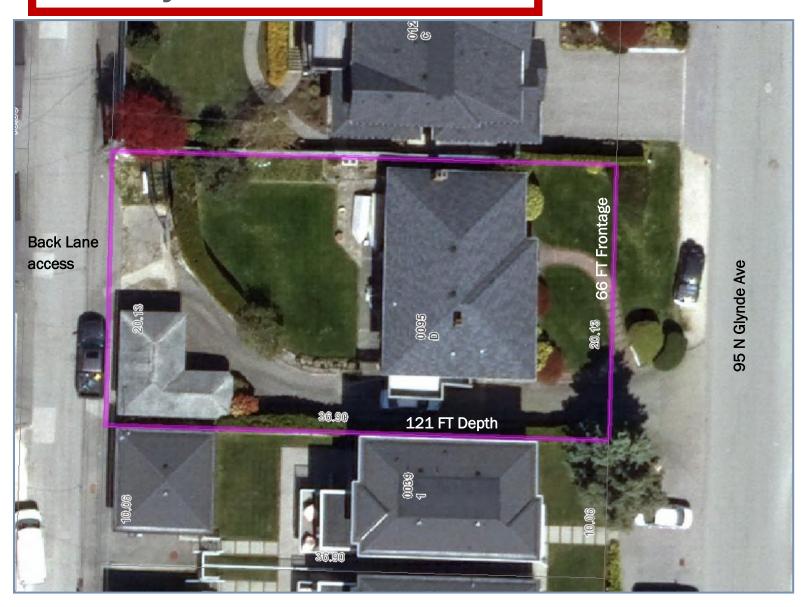

SUB-DIVIDABLE VIEW property on the HIGHER PART of Glynde!

7,986 SF R5 lot. Sub-divide = two, 33 X 121 FT lots.

Build on 95 N Glynde Ave to maximize some of the BEST VIEWS in ALL of Capitol Hill. It is located at one of the highest and western sections of the Hill so you can see can see a Spectacular View of the OCEAN and All of DOWNTOWN Vancouver!

1950's style bungalow with 4 bedrooms, 2 bathrooms, 2500 SF. 66 year old home. House is in live-able condition so you can buy, hold and get rental revenue until ready to build. There are 3 bedrooms on the main level. 2 kitchens are in the home too! Back lane access to the garage.