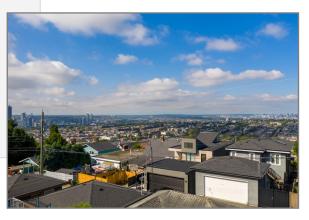

SUB-DIVIDABLE VIEW property on the HIGHER PART of Glynde!

7,986 SF R5 lot. Sub-divide = two, 33 X 121 FT lots.

Build on 95 N Glynde Ave to maximize some of the BEST VIEWS in ALL of Capitol Hill. It is located at one of the highest and western sections of the Hill so you can see can see a Spectacular View of the OCEAN and All of DOWNTOWN Vancouver!