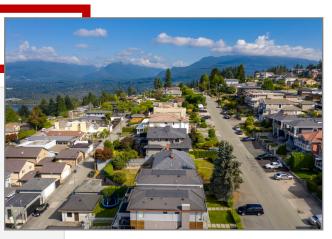

SUB-DIVIDABLE VIEW property on the HIGHER PART of Glynde!

7,986 SF R5 lot. Sub-divide = two, 33 X 121 FT lots.

Build on 95 N Glynde Ave to maximize some of the BEST VIEWS in ALL of Capitol Hill. It is located at one of the highest and western sections of the Hill so you can see can see a Spectacular View of the OCEAN and All of DOWNTOWN Vancouver!