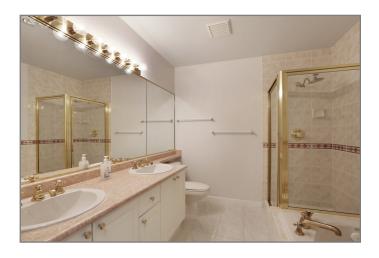

#### City in the Park! Luxurious Belgravia CORNER PENTHOUSE unit with West, North and East VIEWS

- 2 bedrooms + den,
- 2 bathrooms,
- 1,308 SF suite
- 2 balconies!
- 26 year old building
- Amazing mountain and city views!
- No other buildings nearby to block
- Excellent interior condition:
  - New interior paint
  - Brand new high-end wide plank laminate floors in living room, dining room, kitchen, eating area, den and hallway to the bedrooms
  - Srand new carpets in bedrooms
- Door-and-a-half unit door for easy furniture entry
- Attractive floor and ceiling mouldings
- Floor to ceiling windows in den and eating area
- 1 parking stall & 1 full size locker
- Great amenities including indoor pool, gym, billiard table, ping pong, meeting room, lounge, library
- Beautifully landscaped surrounding grounds
- Convenient location walking distance to Edmonds Skytrain station and Highgate Centre amenities and shopping!