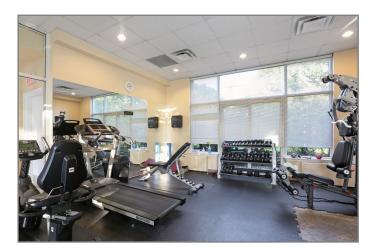

#### City in the Park! Luxurious Belgravia CORNER PENTHOUSE unit with West, North and East VIEWS

- 2 bedrooms + den,
- 2 bathrooms,
- 1,308 SF suite
- 2 balconies!
- 26 year old building
- Amazing mountain and city views!
- No other buildings nearby to block
- Excellent interior condition:
  - New interior paint
  - Brand new high-end wide plank laminate floors in living room, dining room, kitchen, eating area, den and hallway to the bedrooms
  - Srand new carpets in bedrooms
- Door-and-a-half unit door for easy furniture entry
- Attractive floor and ceiling mouldings
- Floor to ceiling windows in den and eating area
- 1 parking stall & 1 full size locker
- Great amenities including indoor pool, gym, billiard table, ping pong, meeting room, lounge, library
- Beautifully landscaped surrounding grounds
- Convenient location walking distance to Edmonds Skytrain station and Highgate Centre amenities and shopping!