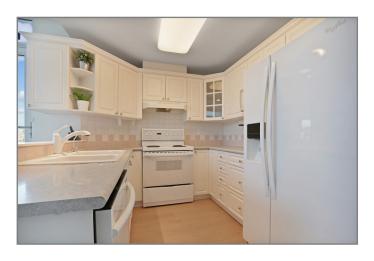

#### City in the Park! Luxurious Belgravia CORNER PENTHOUSE unit with West, North and East VIEWS

- 2 bedrooms + den,
- 2 bathrooms,
- 1,308 SF suite
- 2 balconies!
- 26 year old building
- Amazing mountain and city views!
- No other buildings nearby to block
- Excellent interior condition:
  - New interior paint
  - Brand new high-end wide plank laminate floors in living room, dining room, kitchen, eating area, den and hallway to the bedrooms
  - Srand new carpets in bedrooms
- Door-and-a-half unit door for easy furniture entry
- Attractive floor and ceiling mouldings
- Floor to ceiling windows in den and eating area
- 1 parking stall & 1 full size locker
- Great amenities including indoor pool, gym, billiard table, ping pong, meeting room, lounge, library
- Beautifully landscaped surrounding grounds
- Convenient location walking distance to Edmonds Skytrain station and Highgate Centre amenities and shopping!