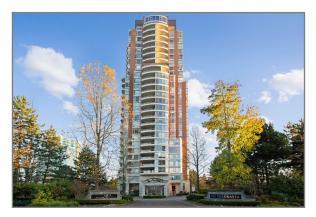

#### City in the Park! Luxurious Belgravia CORNER PENTHOUSE unit with West, North and East VIEWS

- 2 bedrooms + den,
- 2 bathrooms,
- 1,308 SF suite
- 2 balconies!
- 26 year old building
- Amazing mountain and city views!
- No other buildings nearby to block
- Excellent interior condition:
  - New interior paint
  - Brand new high-end wide plank laminate floors in living room, dining room, kitchen, eating area, den and hallway to the bedrooms
  - Srand new carpets in bedrooms
- Door-and-a-half unit door for easy furniture entry
- Attractive floor and ceiling mouldings
- Floor to ceiling windows in den and eating area
- 1 parking stall & 1 full size locker
- Great amenities including indoor pool, gym, billiard table, ping pong, meeting room, lounge, library
- Beautifully landscaped surrounding grounds
- Convenient location walking distance to Edmonds Skytrain station and Highgate Centre amenities and shopping!