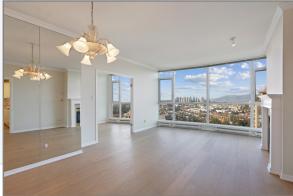

#### City in the Park! Luxurious Belgravia CORNER PENTHOUSE unit with West, North and East VIEWS

- 2 bedrooms + den,
- 2 bathrooms,
- 1,308 SF suite
- 2 balconies!
- 26 year old building
- Amazing mountain and city views!
- No other buildings nearby to block
- Excellent interior condition:
  - New interior paint
  - Brand new high-end wide plank laminate floors in living room, dining room, kitchen, eating area, den and hallway to the bedrooms
  - Srand new carpets in bedrooms
- Door-and-a-half unit door for easy furniture entry
- Attractive floor and ceiling mouldings
- Floor to ceiling windows in den and eating area
- 1 parking stall & 1 full size locker
- Great amenities including indoor pool, gym, billiard table, ping pong, meeting room, lounge, library
- Beautifully landscaped surrounding grounds
- Convenient location walking distance to Edmonds Skytrain station and Highgate Centre amenities and shopping!