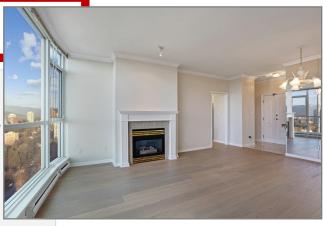

#### City in the Park! Luxurious Belgravia CORNER PENTHOUSE unit with West, North and East VIEWS

- 2 bedrooms + den,
- 2 bathrooms,
- 1,308 SF suite
- 2 balconies!
- 26 year old building
- Amazing mountain and city views!
- No other buildings nearby to block
- Excellent interior condition:
  - New interior paint
  - Brand new high-end wide plank laminate floors in living room, dining room, kitchen, eating area, den and hallway to the bedrooms
  - Srand new carpets in bedrooms
- Door-and-a-half unit door for easy furniture entry
- Attractive floor and ceiling mouldings
- Floor to ceiling windows in den and eating area
- 1 parking stall & 1 full size locker
- Great amenities including indoor pool, gym, billiard table, ping pong, meeting room, lounge, library
- Beautifully landscaped surrounding grounds
- Convenient location walking distance to Edmonds Skytrain station and Highgate Centre amenities and shopping!