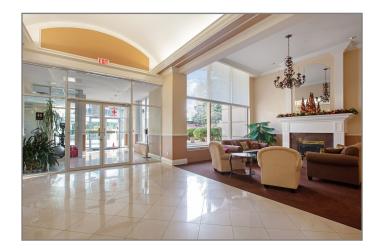

#### City in the Park! Luxurious Belgravia CORNER PENTHOUSE unit with West, North and East VIEWS

- 2 bedrooms + den,
- 2 bathrooms,
- 1,308 SF suite
- 2 balconies!
- 26 year old building
- Amazing mountain and city views!
- No other buildings nearby to block
- Excellent interior condition:
  - New interior paint
  - Brand new high-end wide plank laminate floors in living room, dining room, kitchen, eating area, den and hallway to the bedrooms
  - Srand new carpets in bedrooms
- Door-and-a-half unit door for easy furniture entry
- Attractive floor and ceiling mouldings
- Floor to ceiling windows in den and eating area
- 1 parking stall & 1 full size locker
- Great amenities including indoor pool, gym, billiard table, ping pong, meeting room, lounge, library
- Beautifully landscaped surrounding grounds
- Convenient location walking distance to Edmonds Skytrain station and Highgate Centre amenities and shopping!