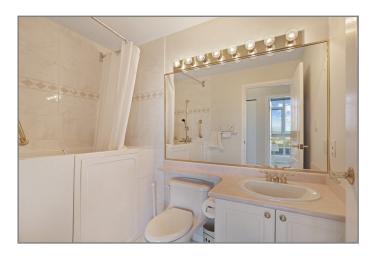

#### City in the Park! Luxurious Belgravia CORNER PENTHOUSE unit with West, North and East VIEWS

- 2 bedrooms + den,
- 2 bathrooms,
- 1,308 SF suite
- 2 balconies!
- 26 year old building
- Amazing mountain and city views!
- No other buildings nearby to block
- Excellent interior condition:
  - New interior paint
  - Brand new high-end wide plank laminate floors in living room, dining room, kitchen, eating area, den and hallway to the bedrooms
  - Srand new carpets in bedrooms
- Door-and-a-half unit door for easy furniture entry
- Attractive floor and ceiling mouldings
- Floor to ceiling windows in den and eating area
- 1 parking stall & 1 full size locker
- Great amenities including indoor pool, gym, billiard table, ping pong, meeting room, lounge, library
- Beautifully landscaped surrounding grounds
- Convenient location walking distance to Edmonds Skytrain station and Highgate Centre amenities and shopping!