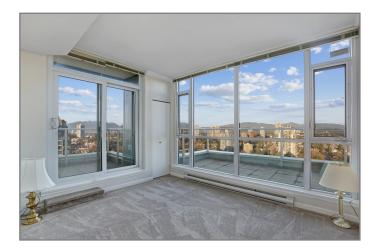

#### City in the Park! Luxurious Belgravia CORNER PENTHOUSE unit with West, North and East VIEWS

- 2 bedrooms + den,
- 2 bathrooms,
- 1,308 SF suite
- 2 balconies!
- 26 year old building
- Amazing mountain and city views!
- No other buildings nearby to block
- Excellent interior condition:
  - New interior paint
  - Brand new high-end wide plank laminate floors in living room, dining room, kitchen, eating area, den and hallway to the bedrooms
  - Srand new carpets in bedrooms
- Door-and-a-half unit door for easy furniture entry
- Attractive floor and ceiling mouldings
- Floor to ceiling windows in den and eating area
- 1 parking stall & 1 full size locker
- Great amenities including indoor pool, gym, billiard table, ping pong, meeting room, lounge, library
- Beautifully landscaped surrounding grounds
- Convenient location walking distance to Edmonds Skytrain station and Highgate Centre amenities and shopping!