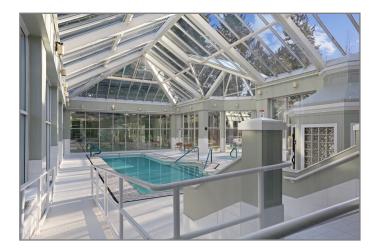

#### City in the Park! Luxurious Belgravia CORNER PENTHOUSE unit with West, North and East VIEWS

- 2 bedrooms + den,
- 2 bathrooms,
- 1,308 SF suite
- 2 balconies!
- 26 year old building
- Amazing mountain and city views!
- No other buildings nearby to block
- Excellent interior condition:
  - New interior paint
  - Brand new high-end wide plank laminate floors in living room, dining room, kitchen, eating area, den and hallway to the bedrooms
  - Srand new carpets in bedrooms
- Door-and-a-half unit door for easy furniture entry
- Attractive floor and ceiling mouldings
- Floor to ceiling windows in den and eating area
- 1 parking stall & 1 full size locker
- Great amenities including indoor pool, gym, billiard table, ping pong, meeting room, lounge, library
- Beautifully landscaped surrounding grounds
- Convenient location walking distance to Edmonds Skytrain station and Highgate Centre amenities and shopping!