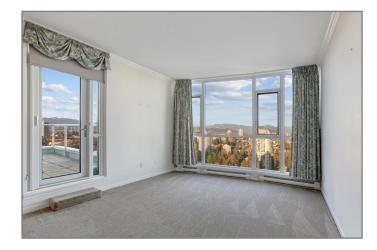

#### City in the Park! Luxurious Belgravia CORNER PENTHOUSE unit with West, North and East VIEWS

- 2 bedrooms + den,
- 2 bathrooms,
- 1,308 SF suite
- 2 balconies!
- 26 year old building
- Amazing mountain and city views!
- No other buildings nearby to block
- Excellent interior condition:
  - New interior paint
  - Brand new high-end wide plank laminate floors in living room, dining room, kitchen, eating area, den and hallway to the bedrooms
  - Srand new carpets in bedrooms
- Door-and-a-half unit door for easy furniture entry
- Attractive floor and ceiling mouldings
- Floor to ceiling windows in den and eating area
- 1 parking stall & 1 full size locker
- Great amenities including indoor pool, gym, billiard table, ping pong, meeting room, lounge, library
- Beautifully landscaped surrounding grounds
- Convenient location walking distance to Edmonds Skytrain station and Highgate Centre amenities and shopping!