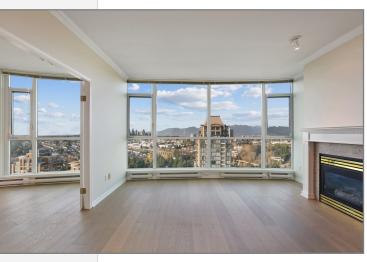

#### City in the Park! Luxurious Belgravia CORNER PENTHOUSE unit with West, North and East VIEWS

- 2 bedrooms + den,
- 2 bathrooms,
- 1,308 SF suite
- 2 balconies!
- 26 year old building
- Amazing mountain and city views!
- No other buildings nearby to block
- Excellent interior condition:
  - New interior paint
  - Brand new high-end wide plank laminate floors in living room, dining room, kitchen, eating area, den and hallway to the bedrooms
  - Srand new carpets in bedrooms
- Door-and-a-half unit door for easy furniture entry
- Attractive floor and ceiling mouldings
- Floor to ceiling windows in den and eating area
- 1 parking stall & 1 full size locker
- Great amenities including indoor pool, gym, billiard table, ping pong, meeting room, lounge, library
- Beautifully landscaped surrounding grounds
- Convenient location walking distance to Edmonds Skytrain station and Highgate Centre amenities and shopping!