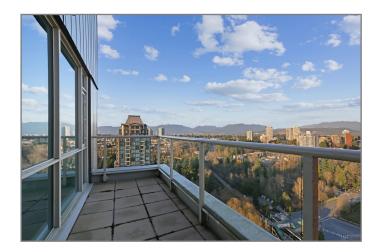

#### City in the Park! Luxurious Belgravia CORNER PENTHOUSE unit with West, North and East VIEWS

- 2 bedrooms + den,
- 2 bathrooms,
- 1,308 SF suite
- 2 balconies!
- 26 year old building
- Amazing mountain and city views!
- No other buildings nearby to block
- Excellent interior condition:
  - New interior paint
  - Brand new high-end wide plank laminate floors in living room, dining room, kitchen, eating area, den and hallway to the bedrooms
  - Srand new carpets in bedrooms
- Door-and-a-half unit door for easy furniture entry
- Attractive floor and ceiling mouldings
- Floor to ceiling windows in den and eating area
- 1 parking stall & 1 full size locker
- Great amenities including indoor pool, gym, billiard table, ping pong, meeting room, lounge, library
- Beautifully landscaped surrounding grounds
- Convenient location walking distance to Edmonds Skytrain station and Highgate Centre amenities and shopping!