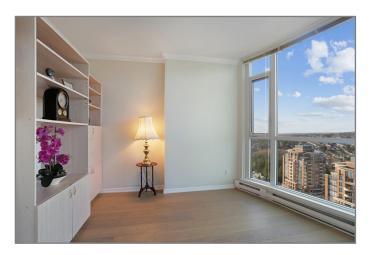

#### City in the Park! Luxurious Belgravia CORNER PENTHOUSE unit with West, North and East VIEWS

- 2 bedrooms + den,
- 2 bathrooms,
- 1,308 SF suite
- 2 balconies!
- 26 year old building
- Amazing mountain and city views!
- No other buildings nearby to block
- Excellent interior condition:
  - New interior paint
  - Brand new high-end wide plank laminate floors in living room, dining room, kitchen, eating area, den and hallway to the bedrooms
  - Srand new carpets in bedrooms
- Door-and-a-half unit door for easy furniture entry
- Attractive floor and ceiling mouldings
- Floor to ceiling windows in den and eating area
- 1 parking stall & 1 full size locker
- Great amenities including indoor pool, gym, billiard table, ping pong, meeting room, lounge, library
- Beautifully landscaped surrounding grounds
- Convenient location walking distance to Edmonds Skytrain station and Highgate Centre amenities and shopping!