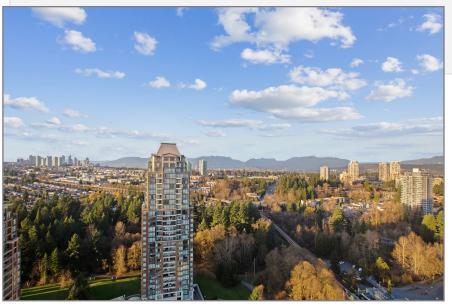

#### City in the Park! Luxurious Belgravia CORNER PENTHOUSE unit with West, North and East VIEWS

- 2 bedrooms + den,
- 2 bathrooms,
- 1,308 SF suite
- 2 balconies!
- 26 year old building
- Amazing mountain and city views!
- No other buildings nearby to block
- Excellent interior condition:
  - New interior paint
  - Brand new high-end wide plank laminate floors in living room, dining room, kitchen, eating area, den and hallway to the bedrooms
  - Srand new carpets in bedrooms
- Door-and-a-half unit door for easy furniture entry
- Attractive floor and ceiling mouldings
- Floor to ceiling windows in den and eating area
- 1 parking stall & 1 full size locker
- Great amenities including indoor pool, gym, billiard table, ping pong, meeting room, lounge, library
- Beautifully landscaped surrounding grounds
- Convenient location walking distance to Edmonds Skytrain station and Highgate Centre amenities and shopping!