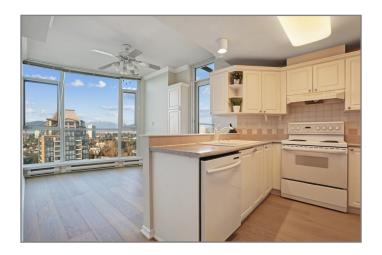

#### City in the Park! Luxurious Belgravia CORNER PENTHOUSE unit with West, North and East VIEWS

- 2 bedrooms + den,
- 2 bathrooms,
- 1,308 SF suite
- 2 balconies!
- 26 year old building
- Amazing mountain and city views!
- No other buildings nearby to block
- Excellent interior condition:
  - New interior paint
  - Brand new high-end wide plank laminate floors in living room, dining room, kitchen, eating area, den and hallway to the bedrooms
  - Srand new carpets in bedrooms
- Door-and-a-half unit door for easy furniture entry
- Attractive floor and ceiling mouldings
- Floor to ceiling windows in den and eating area
- 1 parking stall & 1 full size locker
- Great amenities including indoor pool, gym, billiard table, ping pong, meeting room, lounge, library
- Beautifully landscaped surrounding grounds
- Convenient location walking distance to Edmonds Skytrain station and Highgate Centre amenities and shopping!