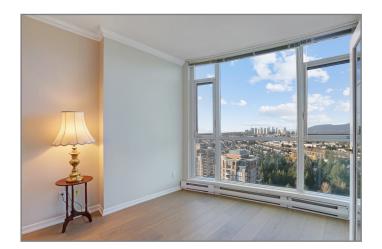

#### City in the Park! Luxurious Belgravia CORNER PENTHOUSE unit with West, North and East VIEWS

- 2 bedrooms + den,
- 2 bathrooms,
- 1,308 SF suite
- 2 balconies!
- 26 year old building
- Amazing mountain and city views!
- No other buildings nearby to block
- Excellent interior condition:
  - New interior paint
  - Brand new high-end wide plank laminate floors in living room, dining room, kitchen, eating area, den and hallway to the bedrooms
  - Srand new carpets in bedrooms
- Door-and-a-half unit door for easy furniture entry
- Attractive floor and ceiling mouldings
- Floor to ceiling windows in den and eating area
- 1 parking stall & 1 full size locker
- Great amenities including indoor pool, gym, billiard table, ping pong, meeting room, lounge, library
- Beautifully landscaped surrounding grounds
- Convenient location walking distance to Edmonds Skytrain station and Highgate Centre amenities and shopping!