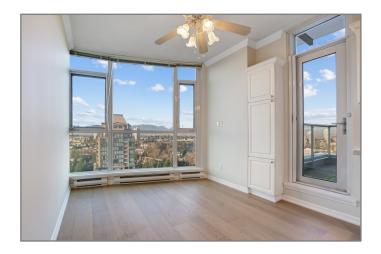

#### City in the Park! Luxurious Belgravia CORNER PENTHOUSE unit with West, North and East VIEWS

- 2 bedrooms + den,
- 2 bathrooms,
- 1,308 SF suite
- 2 balconies!
- 26 year old building
- Amazing mountain and city views!
- No other buildings nearby to block
- Excellent interior condition:
  - New interior paint
  - Brand new high-end wide plank laminate floors in living room, dining room, kitchen, eating area, den and hallway to the bedrooms
  - Srand new carpets in bedrooms
- Door-and-a-half unit door for easy furniture entry
- Attractive floor and ceiling mouldings
- Floor to ceiling windows in den and eating area
- 1 parking stall & 1 full size locker
- Great amenities including indoor pool, gym, billiard table, ping pong, meeting room, lounge, library
- Beautifully landscaped surrounding grounds
- Convenient location walking distance to Edmonds Skytrain station and Highgate Centre amenities and shopping!