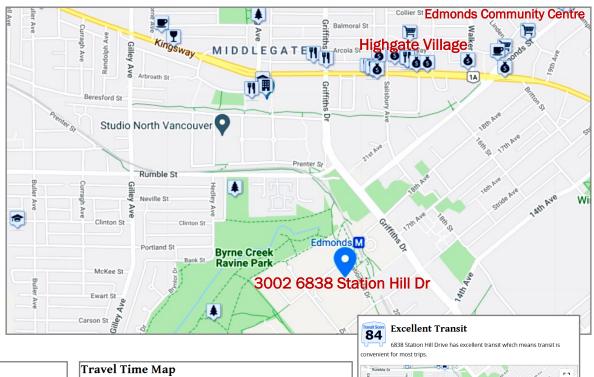

Edmonds Community Centre, Burnaby Public Library, Nikkei Museum & Cultural Centre, Cineplex Metropolis, Shadbolt Centre & others

Byrne Creek Ravine Park, Taylor Park, Fraser Foreshore Park & Fitness Circuit, Riverway Golf Course, & others.

#### 6838 Station Hill Drive Burnaby, British Columbia, V3N 5A4 Explore how far you can travel by car, bus, bike and foot from 6838 Station Hill Commute to Downtown Burnaby 🖉 🖚 16 min 🛲 41 min 🚵 37 min 🕺 60+ min View Routes Drive ♡ Favorite 🗍 Map 🔍 Nearby Apartments Car-Dependent 37 Most e ands require a ca 🕺 20 Min Excellent Transit ransit is convenient for m 💂 Rail lines 84 Expo Line Very Bikeable 🗖 Rus line 70 Riking nt for mos 148 Royal Oak Station/Edm... 106 New Westminster Stati... 112 Edmonds Station/New ... 116 Edmonds Station/Metr..