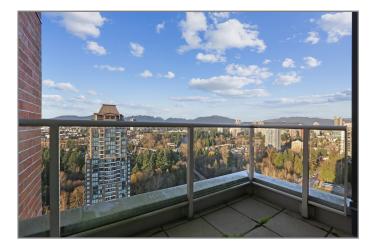

#### City in the Park! Luxurious Belgravia CORNER PENTHOUSE unit with West, North and East VIEWS

- 2 bedrooms + den,
- 2 bathrooms,
- 1,308 SF suite
- 2 balconies!
- 26 year old building
- Amazing mountain and city views!
- No other buildings nearby to block
- Excellent interior condition:
  - New interior paint
  - Brand new high-end wide plank laminate floors in living room, dining room, kitchen, eating area, den and hallway to the bedrooms
  - Srand new carpets in bedrooms
- Door-and-a-half unit door for easy furniture entry
- Attractive floor and ceiling mouldings
- Floor to ceiling windows in den and eating area
- 1 parking stall & 1 full size locker
- Great amenities including indoor pool, gym, billiard table, ping pong, meeting room, lounge, library
- Beautifully landscaped surrounding grounds
- Convenient location walking distance to Edmonds Skytrain station and Highgate Centre amenities and shopping!