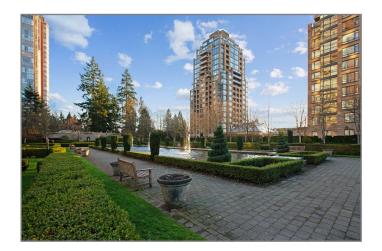

#### City in the Park! Luxurious Belgravia CORNER PENTHOUSE unit with West, North and East VIEWS

- 2 bedrooms + den,
- 2 bathrooms,
- 1,308 SF suite
- 2 balconies!
- 26 year old building
- Amazing mountain and city views!
- No other buildings nearby to block
- Excellent interior condition:
  - New interior paint
  - Brand new high-end wide plank laminate floors in living room, dining room, kitchen, eating area, den and hallway to the bedrooms
  - Srand new carpets in bedrooms
- Door-and-a-half unit door for easy furniture entry
- Attractive floor and ceiling mouldings
- Floor to ceiling windows in den and eating area
- 1 parking stall & 1 full size locker
- Great amenities including indoor pool, gym, billiard table, ping pong, meeting room, lounge, library
- Beautifully landscaped surrounding grounds
- Convenient location walking distance to Edmonds Skytrain station and Highgate Centre amenities and shopping!