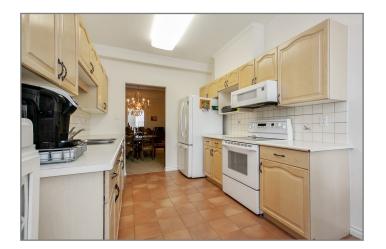

### 206 2 Renaissance Sq at the Quay is in a Popular Boardwalk Location on the Fraser River WATERFRONT!

- 2 bedroom
- 2 bathroom
- 1,286 SF suite
- 32 year old building.

#### DETAILS:

- South facing suite in the quieter section of the board walk.
- UNOBSTRUCTED VIEW of the Fraser River from the 11'11" x 9'8" covered deck!
- Very well-maintained apartment.
- Crown moldings throughout the living area.
- All the principal rooms are generous sizes!
- 9' ceilings.
- Access to the deck from the eating area, living room & the master bedroom! Lots of in-suite storage.
- 2 parking spots.
- Steps to the Boardwalk, Quayside Park, off-leash dog park.
- Walkable to all the shops and restaurants at River Market & Columbia Square Plaza. 15 minute walk to New Westminster Skytrain station or take the shuttle bus that runs every 15 minutes!
- Short drives to Queensborough Landing & Queens Park. Central location close to major routes: Marine Dr, Kingsway, Highway 91 & Columbia St for easy access to Highway 1.