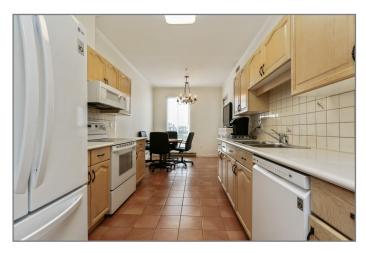

### 206 2 Renaissance Sq at the Quay is in a Popular Boardwalk Location on the Fraser River WATERFRONT!

- 2 bedroom
- 2 bathroom
- 1,286 SF suite
- 32 year old building.

#### DETAILS:

- South facing suite in the quieter section of the board walk.
- UNOBSTRUCTED VIEW of the Fraser River from the 11'11" x 9'8" covered deck!
- Very well-maintained apartment.
- Crown moldings throughout the living area.
- All the principal rooms are generous sizes!
- 9' ceilings.
- Access to the deck from the eating area, living room & the master bedroom! Lots of in-suite storage.
- 2 parking spots.
- Steps to the Boardwalk, Quayside Park, off-leash dog park.
- Walkable to all the shops and restaurants at River Market & Columbia Square Plaza. 15 minute walk to New Westminster Skytrain station or take the shuttle bus that runs every 15 minutes!
- Short drives to Queensborough Landing & Queens Park. Central location close to major routes: Marine Dr, Kingsway, Highway 91 & Columbia St for easy access to Highway 1.