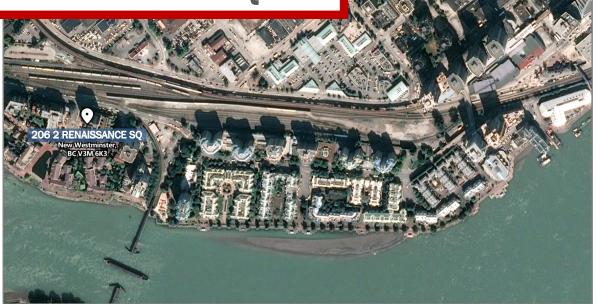

#### DETAILS:

- South facing suite in the quieter section of the board walk.
- UNOBSTRUCTED VIEW of the Fraser River from the 11'11" x 9'8" covered deck!
- Very well-maintained apartment.
- Crown moldings throughout the living area.
- All the principal rooms are generous sizes!
- 9' ceilings.
- Access to the deck from the eating area, living room & the master bedroom! Lots of in-suite storage.
- 2 parking spots.
- Steps to the Boardwalk, Quayside Park, off-leash dog park.
- Walkable to all the shops and restaurants at River Market & Columbia Square Plaza. 15 minute walk to New Westminster Skytrain station or take the shuttle bus that runs every 15 minutes!
- Short drives to Queensborough Landing & Queens Park. Central location close to major routes: Marine Dr, Kingsway, Highway 91 & Columbia St for easy access to Highway 1.