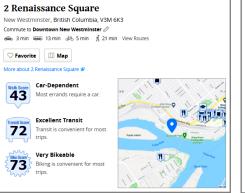

### **Tansit Score** Excellent Transit

2 Renaissance Square has excellent transit which means transit is onvenient for most trips.