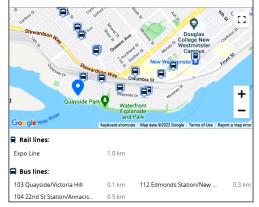

### **Tansit Score** Excellent Transit

2 Renaissance Square has excellent transit which means transit is onvenient for most trips.