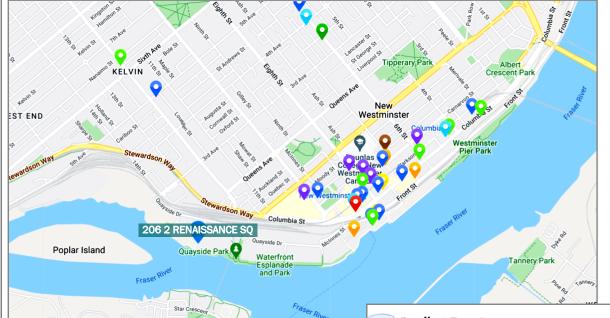

#### What's Nearby

Save-on Foods, Safeway, Best Season Produce, Donald's Market, & others

Terminal Pub, De Dutch, Hayashi Sushi, Chronic Tacos, Steel & Oak Craft beer, Burger Heaven, Piva, El Santos & others

Craft Café, Hide Out Café, Old Crow Coffee, Bobacabana, Starbucks, Snowy Village, Great Wall Tea & others

Landmark Cinemas, Fraser River Discovery Centre, Anvil Centre, Massey Theatre, Vagabond Theatre & others

Queensborough Centre, Courthouse Library, New Westminster Public Library, Edmonds Community Centre, Centennial Community Centre & others

Quayside Off-leash Dog Park, Quayside Park, Moody Park, Simcoe Park, Tipperary Park, Queens Park, and others

#### Travel Time Map

ESTATE CORPORATION

Explore how far you can travel by car, bus, bike and foot from 2 Renaissance Square.

Port Roy