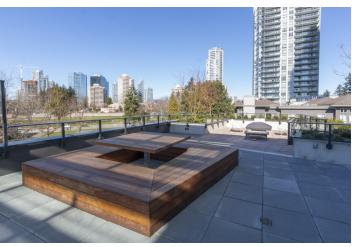

## New bright unit on the 28th floor of the Polaris! CORNER suite. West, North & East VIEWS!

- ♦ 3 bedrooms
- ♦ 2 bathrooms
- ♦ 926 SF
- Giant wrap around balcony with spectacular views!
- Amazing VIEWS to the North Shore mountains, city & ocean!
- High ceiling, wood flooring and integrated AC throughout
- Bright and open kitchen featuring:
  - Quartz countertop and backsplash
  - Soft close cupboards and drawers
  - Brand new appliances:
    - Miele integrated refrigerator
    - Miele integrated dishwasher
    - ♦ Miele 4 Burner stovetop with fan
    - Miele built in oven
    - ♦ Panasonic built in microwave
- In suite side by side laundry with double doors
- Underground parking with plenty of visitor parking
- Great amenities including:
  - ♦ Meeting room
  - ♦ Ping pong room
  - ♦ Golf Simulator
  - ♦ Large lounge/party room
  - Outdoor patio with built in barbeques
- Central and convenient location, heart of Metrotown!