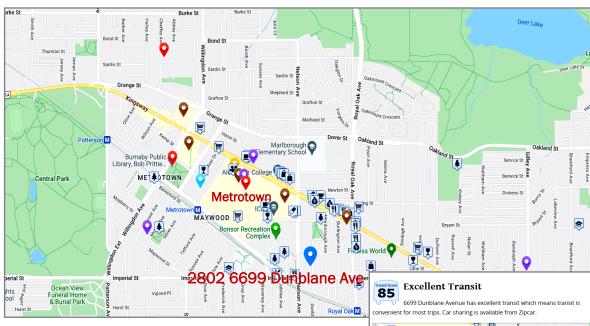

#### What's Nearby

Save-on-Foods, PriceSmart, Real Canadian Superstore, Buy-Low Foods, T&T & others

Metrotown, Station Square, The Crystal Mall & others

Cactus Club Café, Trattoria Sushi Garden, Boiling Point, Alvin Garden, Jang Mo Jib, Kamamarui Ramen & Sushi, Kiku Sushi, Boston Pizza, KFC, White Spot & many others!

Waves, Starbucks, Tim Hortons, DAVIDs TEA, Blenz Coffee, McDonald's & others

Bonsor Community Centre, Burnaby Public Library, Edmonds Community Centre, Cineplex Metropolis & others

Bonsor Park, Forest Glen Park Central Park, Maywood Park, Deer Lake Park, Lobley Park, David Grey Park & others.