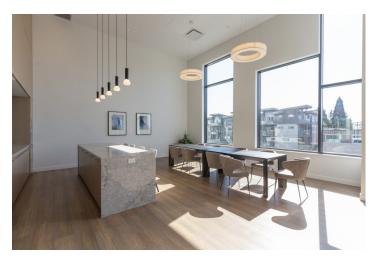

## New bright unit on the 28th floor of the Polaris! CORNER suite. West, North & East VIEWS!

- ♦ 3 bedrooms
- ♦ 2 bathrooms
- ♦ 926 SF
- Giant wrap around balcony with spectacular views!
- Amazing VIEWS to the North Shore mountains, city & ocean!
- High ceiling, wood flooring and integrated AC throughout
- Bright and open kitchen featuring:
  - Quartz countertop and backsplash
  - Soft close cupboards and drawers
  - Brand new appliances:
    - Miele integrated refrigerator
    - Miele integrated dishwasher
    - ♦ Miele 4 Burner stovetop with fan
    - Miele built in oven
    - ♦ Panasonic built in microwave
- In suite side by side laundry with double doors
- Underground parking with plenty of visitor parking
- Great amenities including:
  - ♦ Meeting room
  - ♦ Ping pong room
  - ♦ Golf Simulator
  - ♦ Large lounge/party room
  - Outdoor patio with built in barbeques
- Central and convenient location, heart of Metrotown!