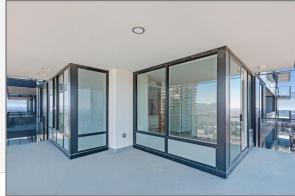

## New bright unit on the 28th floor of the Polaris! CORNER suite. West, North & East VIEWS!

- ♦ 3 bedrooms
- ♦ 2 bathrooms
- ♦ 926 SF
- Giant wrap around balcony with spectacular views!
- Amazing VIEWS to the North Shore mountains, city & ocean!
- High ceiling, wood flooring and integrated AC throughout
- Bright and open kitchen featuring:
  - Quartz countertop and backsplash
  - Soft close cupboards and drawers
  - Brand new appliances:
    - Miele integrated refrigerator
    - Miele integrated dishwasher
    - ♦ Miele 4 Burner stovetop with fan
    - Miele built in oven
    - ♦ Panasonic built in microwave
- In suite side by side laundry with double doors
- Underground parking with plenty of visitor parking
- Great amenities including:
  - ♦ Meeting room
  - ♦ Ping pong room
  - ♦ Golf Simulator
  - ♦ Large lounge/party room
  - Outdoor patio with built in barbeques
- Central and convenient location, heart of Metrotown!