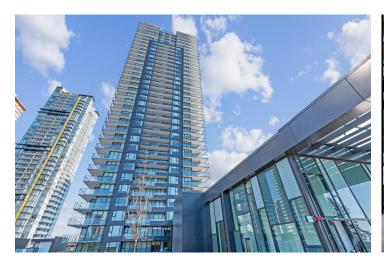

## New bright unit on the 28th floor of the Polaris! CORNER suite. West, North & East VIEWS!

- ♦ 3 bedrooms
- ♦ 2 bathrooms
- ♦ 926 SF
- Giant wrap around balcony with spectacular views!
- Amazing VIEWS to the North Shore mountains, city & ocean!
- High ceiling, wood flooring and integrated AC throughout
- Bright and open kitchen featuring:
  - Quartz countertop and backsplash
  - Soft close cupboards and drawers
  - Brand new appliances:
    - Miele integrated refrigerator
    - Miele integrated dishwasher
    - ♦ Miele 4 Burner stovetop with fan
    - Miele built in oven
    - ♦ Panasonic built in microwave
- In suite side by side laundry with double doors
- Underground parking with plenty of visitor parking
- Great amenities including:
  - ♦ Meeting room
  - ♦ Ping pong room
  - ♦ Golf Simulator
  - ♦ Large lounge/party room
  - Outdoor patio with built in barbeques
- Central and convenient location, heart of Metrotown!