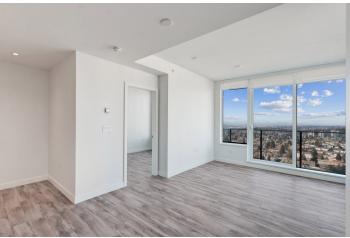

## New bright unit on the 28th floor of the Polaris! CORNER suite. West, North & East VIEWS!

- ♦ 3 bedrooms
- ♦ 2 bathrooms
- ♦ 926 SF
- Giant wrap around balcony with spectacular views!
- Amazing VIEWS to the North Shore mountains, city & ocean!
- High ceiling, wood flooring and integrated AC throughout
- Bright and open kitchen featuring:
  - Quartz countertop and backsplash
  - Soft close cupboards and drawers
  - Brand new appliances:
    - Miele integrated refrigerator
    - Miele integrated dishwasher
    - ♦ Miele 4 Burner stovetop with fan
    - Miele built in oven
    - ♦ Panasonic built in microwave
- In suite side by side laundry with double doors
- Underground parking with plenty of visitor parking
- Great amenities including:
  - ♦ Meeting room
  - ♦ Ping pong room
  - ♦ Golf Simulator
  - ♦ Large lounge/party room
  - Outdoor patio with built in barbeques
- Central and convenient location, heart of Metrotown!