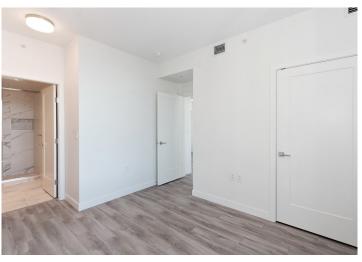

## New bright unit on the 28th floor of the Polaris! CORNER suite. West, North & East VIEWS!

- ♦ 3 bedrooms
- ♦ 2 bathrooms
- ♦ 926 SF
- Giant wrap around balcony with spectacular views!
- Amazing VIEWS to the North Shore mountains, city & ocean!
- High ceiling, wood flooring and integrated AC throughout
- Bright and open kitchen featuring:
  - Quartz countertop and backsplash
  - Soft close cupboards and drawers
  - Brand new appliances:
    - Miele integrated refrigerator
    - Miele integrated dishwasher
    - ♦ Miele 4 Burner stovetop with fan
    - Miele built in oven
    - ♦ Panasonic built in microwave
- In suite side by side laundry with double doors
- Underground parking with plenty of visitor parking
- Great amenities including:
  - ♦ Meeting room
  - ♦ Ping pong room
  - ♦ Golf Simulator
  - ♦ Large lounge/party room
  - Outdoor patio with built in barbeques
- Central and convenient location, heart of Metrotown!