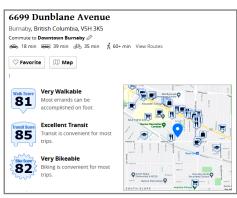

#### What's Nearby

Save-on-Foods, PriceSmart, Real Canadian Superstore, Buy-Low Foods, T&T & others

Metrotown, Station Square, The Crystal Mall & others

Cactus Club Café, Trattoria Sushi Garden, Boiling Point, Alvin Garden, Jang Mo Jib, Kamamarui Ramen & Sushi, Kiku Sushi, Boston Pizza, KFC, White Spot & many others!

Waves, Starbucks, Tim Hortons, DAVIDs TEA, Blenz Coffee, McDonald's & others

Bonsor Community Centre, Burnaby Public Library, Edmonds Community Centre, Cineplex Metropolis & others

Bonsor Park, Forest Glen Park Central Park, Maywood Park, Deer Lake Park, Lobley Park, David Grey Park & others.