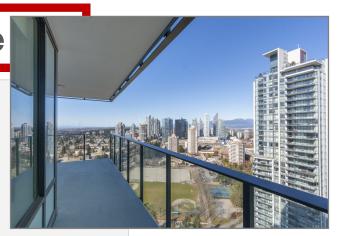

## New bright unit on the 28th floor of the Polaris! CORNER suite. West, North & East VIEWS!

- ♦ 3 bedrooms
- ♦ 2 bathrooms
- ♦ 926 SF
- Giant wrap around balcony with spectacular views!
- Amazing VIEWS to the North Shore mountains, city & ocean!
- High ceiling, wood flooring and integrated AC throughout
- Bright and open kitchen featuring:
  - Quartz countertop and backsplash
  - Soft close cupboards and drawers
  - Brand new appliances:
    - Miele integrated refrigerator
    - Miele integrated dishwasher
    - ♦ Miele 4 Burner stovetop with fan
    - Miele built in oven
    - ♦ Panasonic built in microwave
- In suite side by side laundry with double doors
- Underground parking with plenty of visitor parking
- Great amenities including:
  - ♦ Meeting room
  - ♦ Ping pong room
  - ♦ Golf Simulator
  - ♦ Large lounge/party room
  - Outdoor patio with built in barbeques
- Central and convenient location, heart of Metrotown!