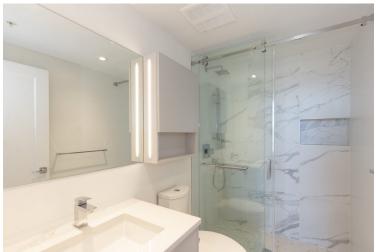

## New bright unit on the 28th floor of the Polaris! CORNER suite. West, North & East VIEWS!

- ♦ 3 bedrooms
- ♦ 2 bathrooms
- ♦ 926 SF
- Giant wrap around balcony with spectacular views!
- Amazing VIEWS to the North Shore mountains, city & ocean!
- High ceiling, wood flooring and integrated AC throughout
- Bright and open kitchen featuring:
  - Quartz countertop and backsplash
  - Soft close cupboards and drawers
  - Brand new appliances:
    - Miele integrated refrigerator
    - Miele integrated dishwasher
    - ♦ Miele 4 Burner stovetop with fan
    - Miele built in oven
    - ♦ Panasonic built in microwave
- In suite side by side laundry with double doors
- Underground parking with plenty of visitor parking
- Great amenities including:
  - ♦ Meeting room
  - ♦ Ping pong room
  - ♦ Golf Simulator
  - ♦ Large lounge/party room
  - Outdoor patio with built in barbeques
- Central and convenient location, heart of Metrotown!