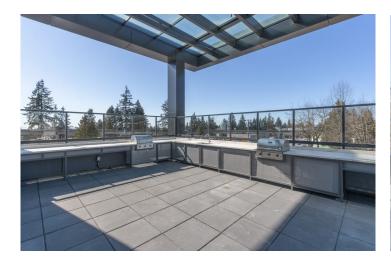

## New bright unit on the 28th floor of the Polaris! CORNER suite. West, North & East VIEWS!

- ♦ 3 bedrooms
- ♦ 2 bathrooms
- ♦ 926 SF
- Giant wrap around balcony with spectacular views!
- Amazing VIEWS to the North Shore mountains, city & ocean!
- High ceiling, wood flooring and integrated AC throughout
- Bright and open kitchen featuring:
  - Quartz countertop and backsplash
  - Soft close cupboards and drawers
  - Brand new appliances:
    - Miele integrated refrigerator
    - Miele integrated dishwasher
    - ♦ Miele 4 Burner stovetop with fan
    - Miele built in oven
    - ♦ Panasonic built in microwave
- In suite side by side laundry with double doors
- Underground parking with plenty of visitor parking
- Great amenities including:
  - ♦ Meeting room
  - ♦ Ping pong room
  - ♦ Golf Simulator
  - ♦ Large lounge/party room
  - Outdoor patio with built in barbeques
- Central and convenient location, heart of Metrotown!