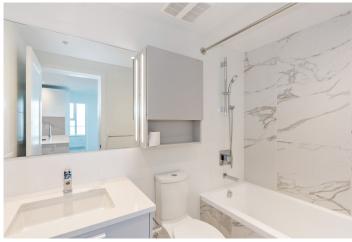

## New bright unit on the 28th floor of the Polaris! CORNER suite. West, North & East VIEWS!

- ♦ 3 bedrooms
- ♦ 2 bathrooms
- ♦ 926 SF
- Giant wrap around balcony with spectacular views!
- Amazing VIEWS to the North Shore mountains, city & ocean!
- High ceiling, wood flooring and integrated AC throughout
- Bright and open kitchen featuring:
  - Quartz countertop and backsplash
  - Soft close cupboards and drawers
  - Brand new appliances:
    - Miele integrated refrigerator
    - Miele integrated dishwasher
    - ♦ Miele 4 Burner stovetop with fan
    - Miele built in oven
    - ♦ Panasonic built in microwave
- In suite side by side laundry with double doors
- Underground parking with plenty of visitor parking
- Great amenities including:
  - ♦ Meeting room
  - ♦ Ping pong room
  - ♦ Golf Simulator
  - ♦ Large lounge/party room
  - Outdoor patio with built in barbeques
- Central and convenient location, heart of Metrotown!