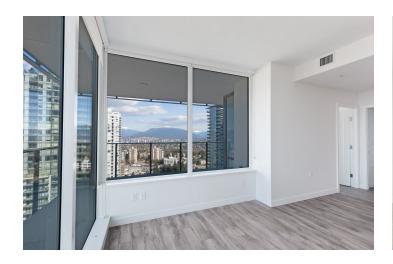

## New bright unit on the 28th floor of the Polaris! CORNER suite. West, North & East VIEWS!

- ♦ 3 bedrooms
- ♦ 2 bathrooms
- ♦ 926 SF
- Giant wrap around balcony with spectacular views!
- Amazing VIEWS to the North Shore mountains, city & ocean!
- High ceiling, wood flooring and integrated AC throughout
- Bright and open kitchen featuring:
  - Quartz countertop and backsplash
  - Soft close cupboards and drawers
  - Brand new appliances:
    - Miele integrated refrigerator
    - Miele integrated dishwasher
    - ♦ Miele 4 Burner stovetop with fan
    - Miele built in oven
    - ♦ Panasonic built in microwave
- In suite side by side laundry with double doors
- Underground parking with plenty of visitor parking
- Great amenities including:
  - ♦ Meeting room
  - ♦ Ping pong room
  - ♦ Golf Simulator
  - ♦ Large lounge/party room
  - Outdoor patio with built in barbeques
- Central and convenient location, heart of Metrotown!