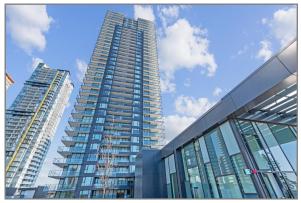

## New bright unit on the 28th floor of the Polaris! CORNER suite. West, North & East VIEWS!

- ♦ 3 bedrooms
- ♦ 2 bathrooms
- ♦ 926 SF
- Giant wrap around balcony with spectacular views!
- Amazing VIEWS to the North Shore mountains, city & ocean!
- High ceiling, wood flooring and integrated AC throughout
- Bright and open kitchen featuring:
  - Quartz countertop and backsplash
  - Soft close cupboards and drawers
  - Brand new appliances:
    - Miele integrated refrigerator
    - Miele integrated dishwasher
    - ♦ Miele 4 Burner stovetop with fan
    - Miele built in oven
    - ♦ Panasonic built in microwave
- In suite side by side laundry with double doors
- Underground parking with plenty of visitor parking
- Great amenities including:
  - ♦ Meeting room
  - ♦ Ping pong room
  - ♦ Golf Simulator
  - ♦ Large lounge/party room
  - Outdoor patio with built in barbeques
- Central and convenient location, heart of Metrotown!