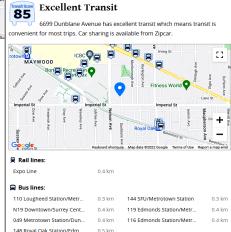

#### What's Nearby

Save-on-Foods, PriceSmart, Real Canadian Superstore, Buy-Low Foods, T&T & others

Metrotown, Station Square, The Crystal Mall & others

Cactus Club Café, Trattoria Sushi Garden, Boiling Point, Alvin Garden, Jang Mo Jib, Kamamarui Ramen & Sushi, Kiku Sushi, Boston Pizza, KFC, White Spot & many others!

Waves, Starbucks, Tim Hortons, DAVIDs TEA, Blenz Coffee, McDonald's & others

Bonsor Community Centre, Burnaby Public Library, Edmonds Community Centre, Cineplex Metropolis & others

Bonsor Park, Forest Glen Park Central Park, Maywood Park, Deer Lake Park, Lobley Park, David Grey Park & others.