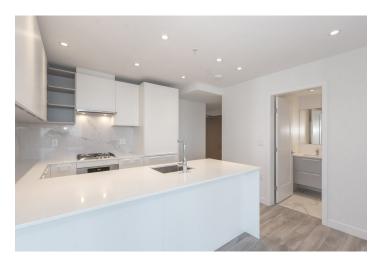

## New bright unit on the 28th floor of the Polaris! CORNER suite. West, North & East VIEWS!

- ♦ 3 bedrooms
- ♦ 2 bathrooms
- ♦ 926 SF
- Giant wrap around balcony with spectacular views!
- Amazing VIEWS to the North Shore mountains, city & ocean!
- High ceiling, wood flooring and integrated AC throughout
- Bright and open kitchen featuring:
  - Quartz countertop and backsplash
  - Soft close cupboards and drawers
  - Brand new appliances:
    - Miele integrated refrigerator
    - Miele integrated dishwasher
    - ♦ Miele 4 Burner stovetop with fan
    - Miele built in oven
    - ♦ Panasonic built in microwave
- In suite side by side laundry with double doors
- Underground parking with plenty of visitor parking
- Great amenities including:
  - ♦ Meeting room
  - ♦ Ping pong room
  - ♦ Golf Simulator
  - ♦ Large lounge/party room
  - Outdoor patio with built in barbeques
- Central and convenient location, heart of Metrotown!