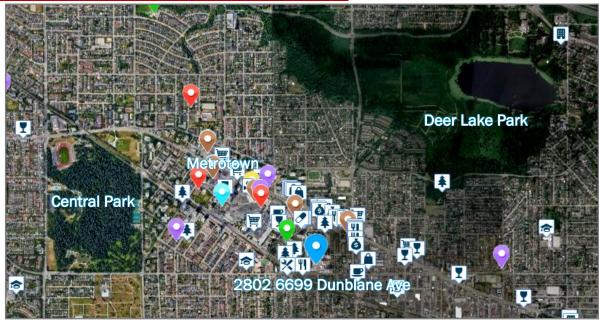

#### Local Schools!

\*Information from SD#41 school locator. Please verify if important

Elementary

K - 7 Maywood Community

Secondary

8 - 12 Burnaby South Secondary

Early French Immersion K - 7 Marlborough Elementary

Late French Immersion

6 - 7 Marlborough Elementary

Secondary French Immersion 8 - 12 Moscrop Secondary

Post Secondary SFU, BCIT & Douglas College

#### What's Nearby

Save-on-Foods, PriceSmart, Real Canadian Superstore, Buy-Low Foods, T&T & others

Metrotown, Station Square, The Crystal Mall & others

Cactus Club Café, Trattoria Sushi Garden, Boiling Point, Alvin Garden, Jang Mo Jib, Kamamarui Ramen & Sushi, Kiku Sushi, Boston Pizza, KFC, White Spot & many others!

Waves, Starbucks, Tim Hortons, DAVIDs TEA, Blenz Coffee, McDonald's & others

Bonsor Community Centre, Burnaby Public Library, Edmonds Community Centre, Cineplex Metropolis & others

Bonsor Park, Forest Glen Park Central Park, Maywood Park, Deer Lake Park, Lobley Park, David Grey Park & others.