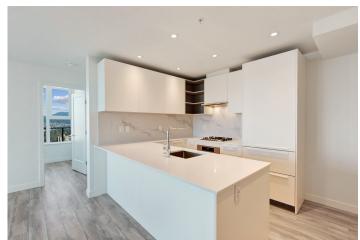

## New bright unit on the 28th floor of the Polaris! CORNER suite. West, North & East VIEWS!

- ♦ 3 bedrooms
- ♦ 2 bathrooms
- ♦ 926 SF
- Giant wrap around balcony with spectacular views!
- Amazing VIEWS to the North Shore mountains, city & ocean!
- High ceiling, wood flooring and integrated AC throughout
- Bright and open kitchen featuring:
  - Quartz countertop and backsplash
  - Soft close cupboards and drawers
  - Brand new appliances:
    - Miele integrated refrigerator
    - Miele integrated dishwasher
    - ♦ Miele 4 Burner stovetop with fan
    - Miele built in oven
    - ♦ Panasonic built in microwave
- In suite side by side laundry with double doors
- Underground parking with plenty of visitor parking
- Great amenities including:
  - ♦ Meeting room
  - ♦ Ping pong room
  - ♦ Golf Simulator
  - ♦ Large lounge/party room
  - Outdoor patio with built in barbeques
- Central and convenient location, heart of Metrotown!