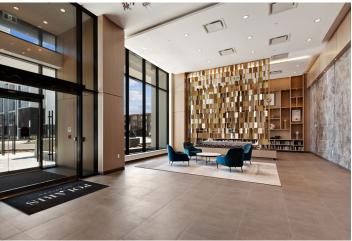

## New bright unit on the 28th floor of the Polaris! CORNER suite. West, North & East VIEWS!

- ♦ 3 bedrooms
- ♦ 2 bathrooms
- ♦ 926 SF
- Giant wrap around balcony with spectacular views!
- Amazing VIEWS to the North Shore mountains, city & ocean!
- High ceiling, wood flooring and integrated AC throughout
- Bright and open kitchen featuring:
  - Quartz countertop and backsplash
  - Soft close cupboards and drawers
  - Brand new appliances:
    - Miele integrated refrigerator
    - Miele integrated dishwasher
    - ♦ Miele 4 Burner stovetop with fan
    - Miele built in oven
    - ♦ Panasonic built in microwave
- In suite side by side laundry with double doors
- Underground parking with plenty of visitor parking
- Great amenities including:
  - ♦ Meeting room
  - ♦ Ping pong room
  - ♦ Golf Simulator
  - ♦ Large lounge/party room
  - Outdoor patio with built in barbeques
- Central and convenient location, heart of Metrotown!