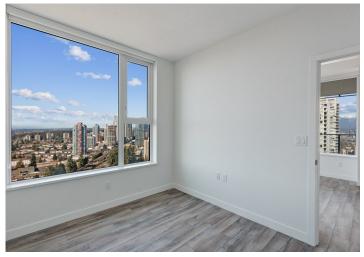

## New bright unit on the 28th floor of the Polaris! CORNER suite. West, North & East VIEWS!

- ♦ 3 bedrooms
- ♦ 2 bathrooms
- ♦ 926 SF
- Giant wrap around balcony with spectacular views!
- Amazing VIEWS to the North Shore mountains, city & ocean!
- High ceiling, wood flooring and integrated AC throughout
- Bright and open kitchen featuring:
  - Quartz countertop and backsplash
  - Soft close cupboards and drawers
  - Brand new appliances:
    - Miele integrated refrigerator
    - Miele integrated dishwasher
    - ♦ Miele 4 Burner stovetop with fan
    - Miele built in oven
    - ♦ Panasonic built in microwave
- In suite side by side laundry with double doors
- Underground parking with plenty of visitor parking
- Great amenities including:
  - ♦ Meeting room
  - ♦ Ping pong room
  - ♦ Golf Simulator
  - ♦ Large lounge/party room
  - Outdoor patio with built in barbeques
- Central and convenient location, heart of Metrotown!