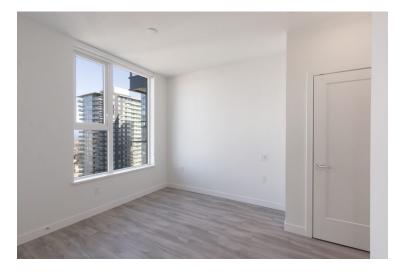

## New bright unit on the 28th floor of the Polaris! CORNER suite. West, North & East VIEWS!

- ♦ 3 bedrooms
- ♦ 2 bathrooms
- ♦ 926 SF
- Giant wrap around balcony with spectacular views!
- Amazing VIEWS to the North Shore mountains, city & ocean!
- High ceiling, wood flooring and integrated AC throughout
- Bright and open kitchen featuring:
  - Quartz countertop and backsplash
  - Soft close cupboards and drawers
  - Brand new appliances:
    - Miele integrated refrigerator
    - Miele integrated dishwasher
    - ♦ Miele 4 Burner stovetop with fan
    - Miele built in oven
    - ♦ Panasonic built in microwave
- In suite side by side laundry with double doors
- Underground parking with plenty of visitor parking
- Great amenities including:
  - ♦ Meeting room
  - ♦ Ping pong room
  - ♦ Golf Simulator
  - ♦ Large lounge/party room
  - Outdoor patio with built in barbeques
- Central and convenient location, heart of Metrotown!