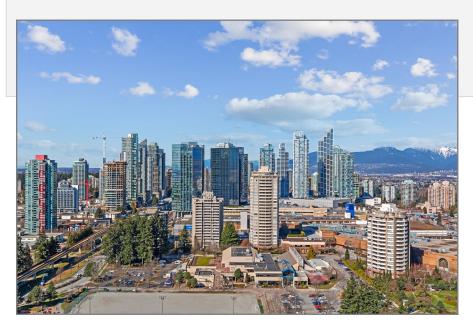

## New bright unit on the 28th floor of the Polaris! CORNER suite. West, North & East VIEWS!

- ♦ 3 bedrooms
- ♦ 2 bathrooms
- ♦ 926 SF
- Giant wrap around balcony with spectacular views!
- Amazing VIEWS to the North Shore mountains, city & ocean!
- High ceiling, wood flooring and integrated AC throughout
- Bright and open kitchen featuring:
  - Quartz countertop and backsplash
  - Soft close cupboards and drawers
  - Brand new appliances:
    - Miele integrated refrigerator
    - Miele integrated dishwasher
    - ♦ Miele 4 Burner stovetop with fan
    - Miele built in oven
    - ♦ Panasonic built in microwave
- In suite side by side laundry with double doors
- Underground parking with plenty of visitor parking
- Great amenities including:
  - ♦ Meeting room
  - ♦ Ping pong room
  - ♦ Golf Simulator
  - ♦ Large lounge/party room
  - Outdoor patio with built in barbeques
- Central and convenient location, heart of Metrotown!