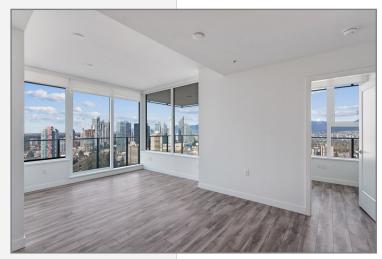

## New bright unit on the 28th floor of the Polaris! CORNER suite. West, North & East VIEWS!

- ♦ 3 bedrooms
- ♦ 2 bathrooms
- ♦ 926 SF
- Giant wrap around balcony with spectacular views!
- Amazing VIEWS to the North Shore mountains, city & ocean!
- High ceiling, wood flooring and integrated AC throughout
- Bright and open kitchen featuring:
  - Quartz countertop and backsplash
  - Soft close cupboards and drawers
  - Brand new appliances:
    - Miele integrated refrigerator
    - Miele integrated dishwasher
    - ♦ Miele 4 Burner stovetop with fan
    - Miele built in oven
    - ♦ Panasonic built in microwave
- In suite side by side laundry with double doors
- Underground parking with plenty of visitor parking
- Great amenities including:
  - ♦ Meeting room
  - ♦ Ping pong room
  - ♦ Golf Simulator
  - ♦ Large lounge/party room
  - Outdoor patio with built in barbeques
- Central and convenient location, heart of Metrotown!