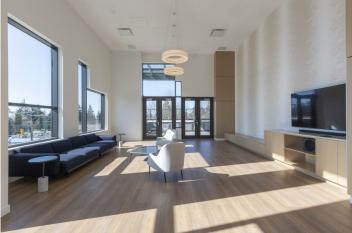

## New bright unit on the 28th floor of the Polaris! CORNER suite. West, North & East VIEWS!

- ♦ 3 bedrooms
- ♦ 2 bathrooms
- ♦ 926 SF
- Giant wrap around balcony with spectacular views!
- Amazing VIEWS to the North Shore mountains, city & ocean!
- High ceiling, wood flooring and integrated AC throughout
- Bright and open kitchen featuring:
  - Quartz countertop and backsplash
  - Soft close cupboards and drawers
  - Brand new appliances:
    - Miele integrated refrigerator
    - Miele integrated dishwasher
    - ♦ Miele 4 Burner stovetop with fan
    - Miele built in oven
    - ♦ Panasonic built in microwave
- In suite side by side laundry with double doors
- Underground parking with plenty of visitor parking
- Great amenities including:
  - ♦ Meeting room
  - ♦ Ping pong room
  - ♦ Golf Simulator
  - ♦ Large lounge/party room
  - Outdoor patio with built in barbeques
- Central and convenient location, heart of Metrotown!