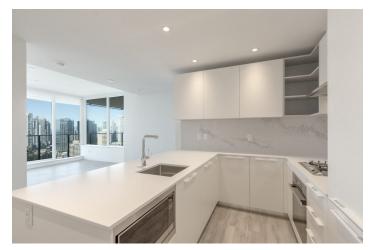

## New bright unit on the 28th floor of the Polaris! CORNER suite. West, North & East VIEWS!

- ♦ 3 bedrooms
- ♦ 2 bathrooms
- ♦ 926 SF
- Giant wrap around balcony with spectacular views!
- Amazing VIEWS to the North Shore mountains, city & ocean!
- High ceiling, wood flooring and integrated AC throughout
- Bright and open kitchen featuring:
  - Quartz countertop and backsplash
  - Soft close cupboards and drawers
  - Brand new appliances:
    - Miele integrated refrigerator
    - Miele integrated dishwasher
    - ♦ Miele 4 Burner stovetop with fan
    - Miele built in oven
    - ♦ Panasonic built in microwave
- In suite side by side laundry with double doors
- Underground parking with plenty of visitor parking
- Great amenities including:
  - ♦ Meeting room
  - ♦ Ping pong room
  - ♦ Golf Simulator
  - ♦ Large lounge/party room
  - Outdoor patio with built in barbeques
- Central and convenient location, heart of Metrotown!