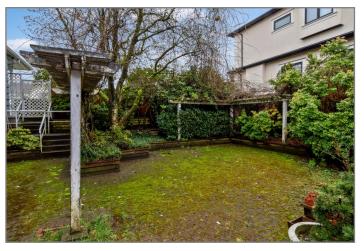

### VIEW property in Burnaby Hospital! 80 FT frontage by 120 FT for a great sized lot at 9600 SF!

- Mountain VIEW property with back lane
- Zoned R5 for
  - Side by side semi-detached.
    - Duplex potential or
    - Large single family home with a secondary suite.
- Architect drawings available giving the buyer some great options to go to the city to do his or her due diligence!
- To be noted: the property has an underground creek running under the west side of the property: the drawings will show how it is possible to have various potential building options even with the underground creek due to the wide 80' frontage.
- The house details
  - 6 bedrooms
    - 3 bathrooms
    - 2 kitchens
  - 3093 SF
  - ♦ 55 years old
  - Outdoor Pool! & Detached Garage
- It is livable & currently rented to tenants who would like to stay so you have revenue before you build or you can buy + hold to build later.
- Very central location with easy access to Hwy 1, Lougheed Hwy, Hastings, Kingsway. Walking distance to parks, transit & schools
- Close to Burnaby General Hospital, BCIT, Brentwood and Metrotown Centres as well as Vancouver!