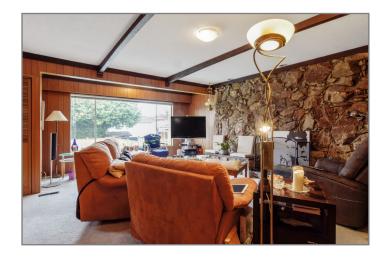

### VIEW property in Burnaby Hospital! 80 FT frontage by 120 FT for a great sized lot at 9600 SF!

- Mountain VIEW property with back lane
- Zoned R5 for
  - Side by side semi-detached.
    - Duplex potential or
    - Large single family home with a secondary suite.
- Architect drawings available giving the buyer some great options to go to the city to do his or her due diligence!
- To be noted: the property has an underground creek running under the west side of the property: the drawings will show how it is possible to have various potential building options even with the underground creek due to the wide 80' frontage.
- The house details
  - 6 bedrooms
    - 3 bathrooms
    - 2 kitchens
  - 3093 SF
  - ♦ 55 years old
  - Outdoor Pool! & Detached Garage
- It is livable & currently rented to tenants who would like to stay so you have revenue before you build or you can buy + hold to build later.
- Very central location with easy access to Hwy 1, Lougheed Hwy, Hastings, Kingsway. Walking distance to parks, transit & schools
- Close to Burnaby General Hospital, BCIT, Brentwood and Metrotown Centres as well as Vancouver!