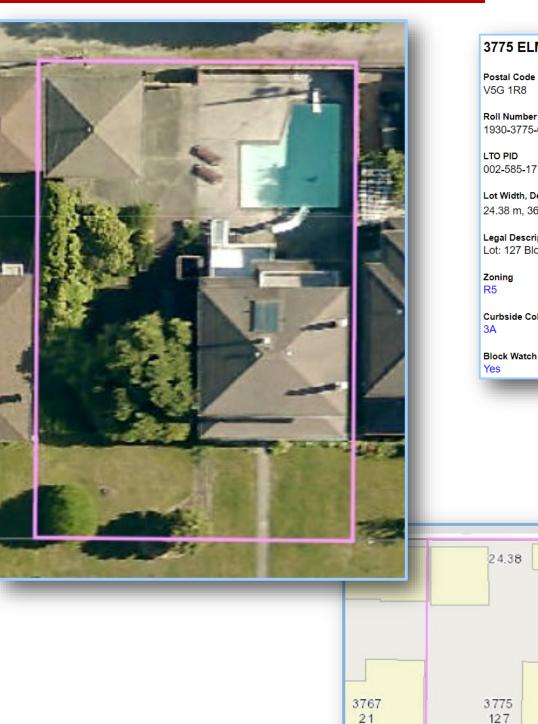

#### 3775 ELMWOOD ST

1930-3775-0000

002-585-171

Lot Width, Depth, Area 24.38 m, 36.59 m, 891.87 m<sup>2</sup>

Legal Description Lot: 127 Block: District Lot: 68 Plan: NWP52029

Curbside Collection