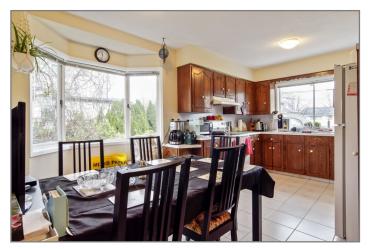

### VIEW property in Burnaby Hospital! 80 FT frontage by 120 FT for a great sized lot at 9600 SF!

- Mountain VIEW property with back lane
- Zoned R5 for
  - Side by side semi-detached.
    - Duplex potential or
    - Large single family home with a secondary suite.
- Architect drawings available giving the buyer some great options to go to the city to do his or her due diligence!
- To be noted: the property has an underground creek running under the west side of the property: the drawings will show how it is possible to have various potential building options even with the underground creek due to the wide 80' frontage.
- The house details
  - 6 bedrooms
    - 3 bathrooms
    - 2 kitchens
  - 3093 SF
  - ♦ 55 years old
  - Outdoor Pool! & Detached Garage
- It is livable & currently rented to tenants who would like to stay so you have revenue before you build or you can buy + hold to build later.
- Very central location with easy access to Hwy 1, Lougheed Hwy, Hastings, Kingsway. Walking distance to parks, transit & schools
- Close to Burnaby General Hospital, BCIT, Brentwood and Metrotown Centres as well as Vancouver!