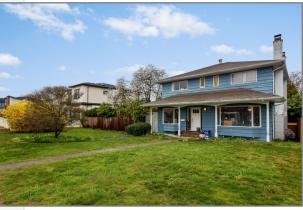

### VIEW property in Burnaby Hospital! 80 FT frontage by 120 FT for a great sized lot at 9600 SF!

- Mountain VIEW property with back lane
- Zoned R5 for
  - Side by side semi-detached.
    - Duplex potential or
    - Large single family home with a secondary suite.
- Architect drawings available giving the buyer some great options to go to the city to do his or her due diligence!
- To be noted: the property has an underground creek running under the west side of the property: the drawings will show how it is possible to have various potential building options even with the underground creek due to the wide 80' frontage.
- The house details
  - 6 bedrooms
    - 3 bathrooms
    - 2 kitchens
  - 3093 SF
  - ♦ 55 years old
  - Outdoor Pool! & Detached Garage
- It is livable & currently rented to tenants who would like to stay so you have revenue before you build or you can buy + hold to build later.
- Very central location with easy access to Hwy 1, Lougheed Hwy, Hastings, Kingsway. Walking distance to parks, transit & schools
- Close to Burnaby General Hospital, BCIT, Brentwood and Metrotown Centres as well as Vancouver!