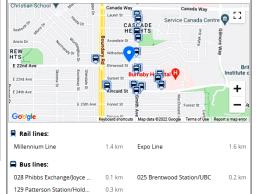

### Good Transit

1

E 1st Ave

tural Centre

RENFREW

0

3775 Elmwood Street has good transit which means many nearby public transportation options. Car sharing is available from Zipcar.