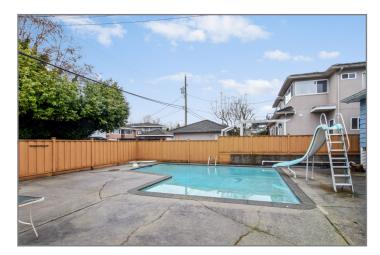

### VIEW property in Burnaby Hospital! 80 FT frontage by 120 FT for a great sized lot at 9600 SF!

- Mountain VIEW property with back lane
- Zoned R5 for
  - Side by side semi-detached.
    - Duplex potential or
    - Large single family home with a secondary suite.
- Architect drawings available giving the buyer some great options to go to the city to do his or her due diligence!
- To be noted: the property has an underground creek running under the west side of the property: the drawings will show how it is possible to have various potential building options even with the underground creek due to the wide 80' frontage.
- The house details
  - 6 bedrooms
    - 3 bathrooms
    - 2 kitchens
  - 3093 SF
  - ♦ 55 years old
  - Outdoor Pool! & Detached Garage
- It is livable & currently rented to tenants who would like to stay so you have revenue before you build or you can buy + hold to build later.
- Very central location with easy access to Hwy 1, Lougheed Hwy, Hastings, Kingsway. Walking distance to parks, transit & schools
- Close to Burnaby General Hospital, BCIT, Brentwood and Metrotown Centres as well as Vancouver!