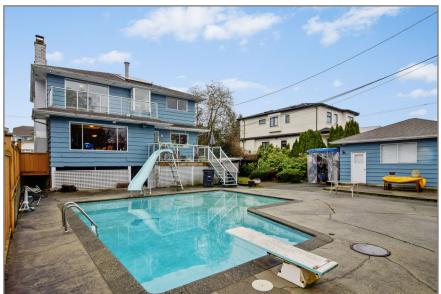

### VIEW property in Burnaby Hospital! 80 FT frontage by 120 FT for a great sized lot at 9600 SF!

- Mountain VIEW property with back lane
- Zoned R5 for
  - Side by side semi-detached.
    - Duplex potential or
    - Large single family home with a secondary suite.
- Architect drawings available giving the buyer some great options to go to the city to do his or her due diligence!
- To be noted: the property has an underground creek running under the west side of the property: the drawings will show how it is possible to have various potential building options even with the underground creek due to the wide 80' frontage.
- The house details
  - 6 bedrooms
    - 3 bathrooms
    - 2 kitchens
  - 3093 SF
  - ♦ 55 years old
  - Outdoor Pool! & Detached Garage
- It is livable & currently rented to tenants who would like to stay so you have revenue before you build or you can buy + hold to build later.
- Very central location with easy access to Hwy 1, Lougheed Hwy, Hastings, Kingsway. Walking distance to parks, transit & schools
- Close to Burnaby General Hospital, BCIT, Brentwood and Metrotown Centres as well as Vancouver!