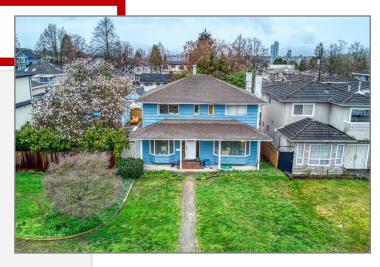

### VIEW property in Burnaby Hospital! 80 FT frontage by 120 FT for a great sized lot at 9600 SF!

- Mountain VIEW property with back lane
- Zoned R5 for
  - Side by side semi-detached.
    - Duplex potential or
    - Large single family home with a secondary suite.
- Architect drawings available giving the buyer some great options to go to the city to do his or her due diligence!
- To be noted: the property has an underground creek running under the west side of the property: the drawings will show how it is possible to have various potential building options even with the underground creek due to the wide 80' frontage.
- The house details
  - 6 bedrooms
    - 3 bathrooms
    - 2 kitchens
  - 3093 SF
  - ♦ 55 years old
  - Outdoor Pool! & Detached Garage
- It is livable & currently rented to tenants who would like to stay so you have revenue before you build or you can buy + hold to build later.
- Very central location with easy access to Hwy 1, Lougheed Hwy, Hastings, Kingsway. Walking distance to parks, transit & schools
- Close to Burnaby General Hospital, BCIT, Brentwood and Metrotown Centres as well as Vancouver!