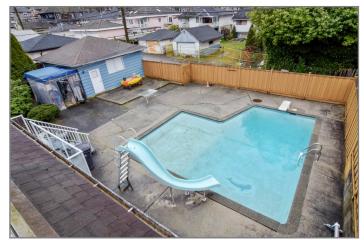

### VIEW property in Burnaby Hospital! 80 FT frontage by 120 FT for a great sized lot at 9600 SF!

- Mountain VIEW property with back lane
- Zoned R5 for
  - Side by side semi-detached.
    - Duplex potential or
    - Large single family home with a secondary suite.
- Architect drawings available giving the buyer some great options to go to the city to do his or her due diligence!
- To be noted: the property has an underground creek running under the west side of the property: the drawings will show how it is possible to have various potential building options even with the underground creek due to the wide 80' frontage.
- The house details
  - 6 bedrooms
    - 3 bathrooms
    - 2 kitchens
  - 3093 SF
  - ♦ 55 years old
  - Outdoor Pool! & Detached Garage
- It is livable & currently rented to tenants who would like to stay so you have revenue before you build or you can buy + hold to build later.
- Very central location with easy access to Hwy 1, Lougheed Hwy, Hastings, Kingsway. Walking distance to parks, transit & schools
- Close to Burnaby General Hospital, BCIT, Brentwood and Metrotown Centres as well as Vancouver!