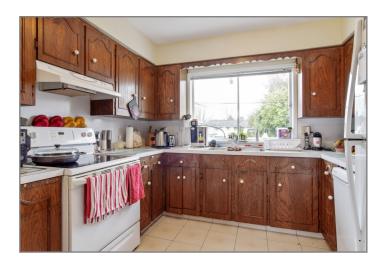

### VIEW property in Burnaby Hospital! 80 FT frontage by 120 FT for a great sized lot at 9600 SF!

- Mountain VIEW property with back lane
- Zoned R5 for
  - Side by side semi-detached.
    - Duplex potential or
    - Large single family home with a secondary suite.
- Architect drawings available giving the buyer some great options to go to the city to do his or her due diligence!
- To be noted: the property has an underground creek running under the west side of the property: the drawings will show how it is possible to have various potential building options even with the underground creek due to the wide 80' frontage.
- The house details
  - 6 bedrooms
    - 3 bathrooms
    - 2 kitchens
  - 3093 SF
  - ♦ 55 years old
  - Outdoor Pool! & Detached Garage
- It is livable & currently rented to tenants who would like to stay so you have revenue before you build or you can buy + hold to build later.
- Very central location with easy access to Hwy 1, Lougheed Hwy, Hastings, Kingsway. Walking distance to parks, transit & schools
- Close to Burnaby General Hospital, BCIT, Brentwood and Metrotown Centres as well as Vancouver!