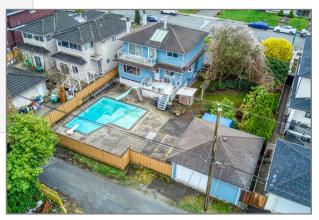

### VIEW property in Burnaby Hospital! 80 FT frontage by 120 FT for a great sized lot at 9600 SF!

- Mountain VIEW property with back lane
- Zoned R5 for
  - Side by side semi-detached.
    - Duplex potential or
    - Large single family home with a secondary suite.
- Architect drawings available giving the buyer some great options to go to the city to do his or her due diligence!
- To be noted: the property has an underground creek running under the west side of the property: the drawings will show how it is possible to have various potential building options even with the underground creek due to the wide 80' frontage.
- The house details
  - 6 bedrooms
    - 3 bathrooms
    - 2 kitchens
  - 3093 SF
  - ♦ 55 years old
  - Outdoor Pool! & Detached Garage
- It is livable & currently rented to tenants who would like to stay so you have revenue before you build or you can buy + hold to build later.
- Very central location with easy access to Hwy 1, Lougheed Hwy, Hastings, Kingsway. Walking distance to parks, transit & schools
- Close to Burnaby General Hospital, BCIT, Brentwood and Metrotown Centres as well as Vancouver!