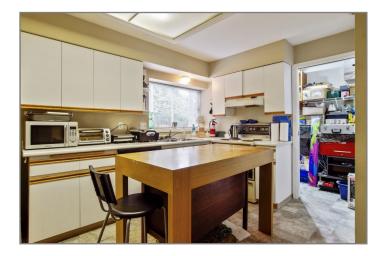

### VIEW property in Burnaby Hospital! 80 FT frontage by 120 FT for a great sized lot at 9600 SF!

- Mountain VIEW property with back lane
- Zoned R5 for
  - Side by side semi-detached.
    - Duplex potential or
    - Large single family home with a secondary suite.
- Architect drawings available giving the buyer some great options to go to the city to do his or her due diligence!
- To be noted: the property has an underground creek running under the west side of the property: the drawings will show how it is possible to have various potential building options even with the underground creek due to the wide 80' frontage.
- The house details
  - 6 bedrooms
    - 3 bathrooms
    - 2 kitchens
  - 3093 SF
  - ♦ 55 years old
  - Outdoor Pool! & Detached Garage
- It is livable & currently rented to tenants who would like to stay so you have revenue before you build or you can buy + hold to build later.
- Very central location with easy access to Hwy 1, Lougheed Hwy, Hastings, Kingsway. Walking distance to parks, transit & schools
- Close to Burnaby General Hospital, BCIT, Brentwood and Metrotown Centres as well as Vancouver!