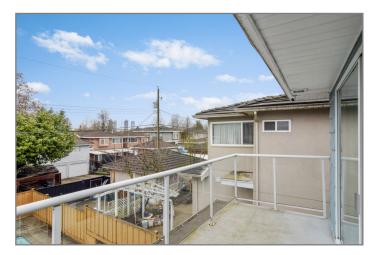

### VIEW property in Burnaby Hospital! 80 FT frontage by 120 FT for a great sized lot at 9600 SF!

- Mountain VIEW property with back lane
- Zoned R5 for
  - Side by side semi-detached.
    - Duplex potential or
    - Large single family home with a secondary suite.
- Architect drawings available giving the buyer some great options to go to the city to do his or her due diligence!
- To be noted: the property has an underground creek running under the west side of the property: the drawings will show how it is possible to have various potential building options even with the underground creek due to the wide 80' frontage.
- The house details
  - 6 bedrooms
    - 3 bathrooms
    - 2 kitchens
  - 3093 SF
  - ♦ 55 years old
  - Outdoor Pool! & Detached Garage
- It is livable & currently rented to tenants who would like to stay so you have revenue before you build or you can buy + hold to build later.
- Very central location with easy access to Hwy 1, Lougheed Hwy, Hastings, Kingsway. Walking distance to parks, transit & schools
- Close to Burnaby General Hospital, BCIT, Brentwood and Metrotown Centres as well as Vancouver!