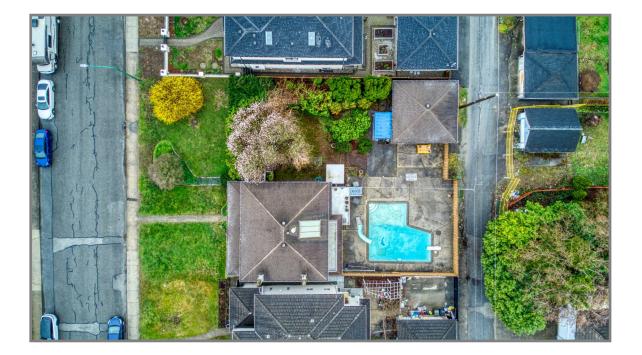

### VIEW property in Burnaby Hospital! 80 FT frontage by 120 FT for a great sized lot at 9600 SF!

- Mountain VIEW property with back lane
- Zoned R5 for
  - Side by side semi-detached.
    - Duplex potential or
    - Large single family home with a secondary suite.
- Architect drawings available giving the buyer some great options to go to the city to do his or her due diligence!
- To be noted: the property has an underground creek running under the west side of the property: the drawings will show how it is possible to have various potential building options even with the underground creek due to the wide 80' frontage.
- The house details
  - 6 bedrooms
    - 3 bathrooms
    - 2 kitchens
  - 3093 SF
  - ♦ 55 years old
  - Outdoor Pool! & Detached Garage
- It is livable & currently rented to tenants who would like to stay so you have revenue before you build or you can buy + hold to build later.
- Very central location with easy access to Hwy 1, Lougheed Hwy, Hastings, Kingsway. Walking distance to parks, transit & schools
- Close to Burnaby General Hospital, BCIT, Brentwood and Metrotown Centres as well as Vancouver!