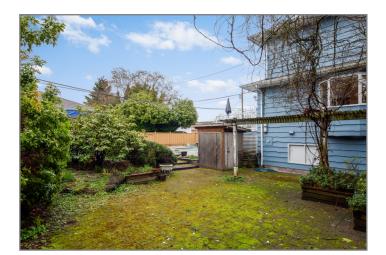

### VIEW property in Burnaby Hospital! 80 FT frontage by 120 FT for a great sized lot at 9600 SF!

- Mountain VIEW property with back lane
- Zoned R5 for
  - Side by side semi-detached.
    - Duplex potential or
    - Large single family home with a secondary suite.
- Architect drawings available giving the buyer some great options to go to the city to do his or her due diligence!
- To be noted: the property has an underground creek running under the west side of the property: the drawings will show how it is possible to have various potential building options even with the underground creek due to the wide 80' frontage.
- The house details
  - 6 bedrooms
    - 3 bathrooms
    - 2 kitchens
  - 3093 SF
  - ♦ 55 years old
  - Outdoor Pool! & Detached Garage
- It is livable & currently rented to tenants who would like to stay so you have revenue before you build or you can buy + hold to build later.
- Very central location with easy access to Hwy 1, Lougheed Hwy, Hastings, Kingsway. Walking distance to parks, transit & schools
- Close to Burnaby General Hospital, BCIT, Brentwood and Metrotown Centres as well as Vancouver!