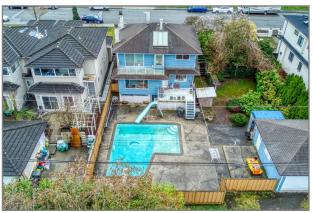

### VIEW property in Burnaby Hospital! 80 FT frontage by 120 FT for a great sized lot at 9600 SF!

- Mountain VIEW property with back lane
- Zoned R5 for
  - Side by side semi-detached.
    - Duplex potential or
    - Large single family home with a secondary suite.
- Architect drawings available giving the buyer some great options to go to the city to do his or her due diligence!
- To be noted: the property has an underground creek running under the west side of the property: the drawings will show how it is possible to have various potential building options even with the underground creek due to the wide 80' frontage.
- The house details
  - 6 bedrooms
    - 3 bathrooms
    - 2 kitchens
  - 3093 SF
  - ♦ 55 years old
  - Outdoor Pool! & Detached Garage
- It is livable & currently rented to tenants who would like to stay so you have revenue before you build or you can buy + hold to build later.
- Very central location with easy access to Hwy 1, Lougheed Hwy, Hastings, Kingsway. Walking distance to parks, transit & schools
- Close to Burnaby General Hospital, BCIT, Brentwood and Metrotown Centres as well as Vancouver!