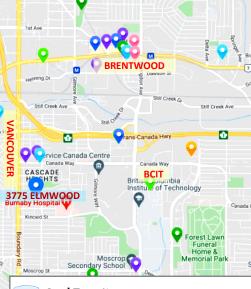

#### What's Nearby

Several shops & services at Canada & Smith. Brentwood, Metrotown Centers + Hasting Street shopping.

Fruitland Produce, Costco, Real Canadian Superstore, Save-on-Foods, Whole Foods PriceSmart, Shoppers Drug Mart, & others

Agra Tandoori, James Street Café, Burnaby Palace, Zorro's Pizza, Subway, Keg Steakhouse + Bar, & several others!

Starbucks, Tim Horton's, Ultimate Cup of Coffee, Waves Coffee House & others

Wesburn Community Centre, Bonsor Community Centre, Burnaby Public Library, Shadbolt Centre & Willingdon Community Centre

Avondale Park, Deer Lake Park, Burnaby Village Museum, Central Park, Falaise Park & others

PERSONAL REAL