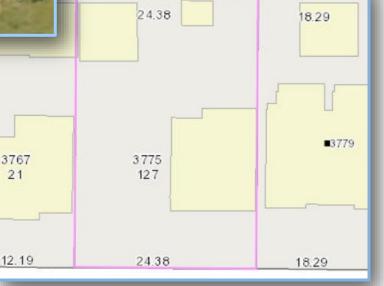

#### 3775 ELMWOOD ST

1930-3775-0000

002-585-171

Lot Width, Depth, Area 24.38 m, 36.59 m, 891.87 m<sup>2</sup>

Legal Description Lot: 127 Block: District Lot: 68 Plan: NWP52029

Curbside Collection