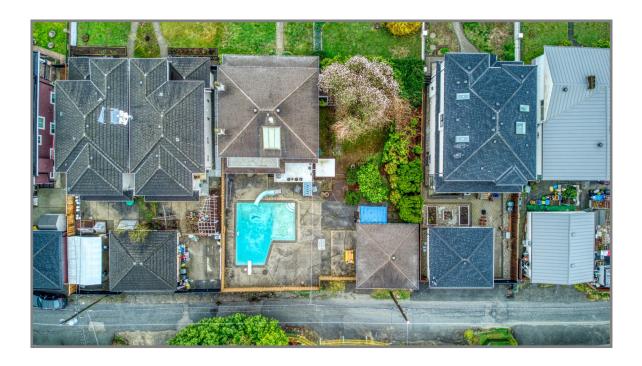

### VIEW property in Burnaby Hospital! 80 FT frontage by 120 FT for a great sized lot at 9600 SF!

- Mountain VIEW property with back lane
- Zoned R5 for
  - Side by side semi-detached.
    - Duplex potential or
    - Large single family home with a secondary suite.
- Architect drawings available giving the buyer some great options to go to the city to do his or her due diligence!
- To be noted: the property has an underground creek running under the west side of the property: the drawings will show how it is possible to have various potential building options even with the underground creek due to the wide 80' frontage.
- The house details
  - 6 bedrooms
    - 3 bathrooms
    - 2 kitchens
  - 3093 SF
  - ♦ 55 years old
  - Outdoor Pool! & Detached Garage
- It is livable & currently rented to tenants who would like to stay so you have revenue before you build or you can buy + hold to build later.
- Very central location with easy access to Hwy 1, Lougheed Hwy, Hastings, Kingsway. Walking distance to parks, transit & schools
- Close to Burnaby General Hospital, BCIT, Brentwood and Metrotown Centres as well as Vancouver!