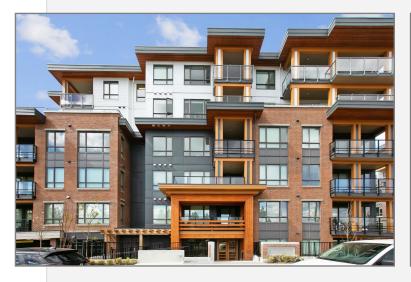

## 221 721 ANSKAR CRT, COQUITLAM

The Oaks! CORNER SUITE on the QUIET side of the building! Close to Burquitlam SkyTrain station and just minutes away from Port Moody and Lougheed Centre!

- ♦ 3 bedrooms + Den
- ♦ 2 bathrooms
- ◆ 1,038 SF + 148 SF Balcony = 1176 SF
- 1 years old, 2021 build with NO GST.
- Lots of natural light!
- Entertainment size 17'7 x 8'5 COVERED DECK.
- Air/Con.
- Great functional floor plan!
- Large kitchen with a
  - huge quartz island
  - ♦ S/S KitchenAid appliances
  - deep double Sterling sinks
  - ♦ 5 burner gas stove
- 2 parking with 1 EV connection!
- UPGRADED laminate, wide plank floor throughout.
- 9 ft ceilings.
- Stunning bathrooms
  - ♦ Oversized shower,
  - Kohler sinks.
  - ♦ LED recessed ceiling lights.

This complex has it all!

Sutton WestCoast Realty Cell 604 313 7280