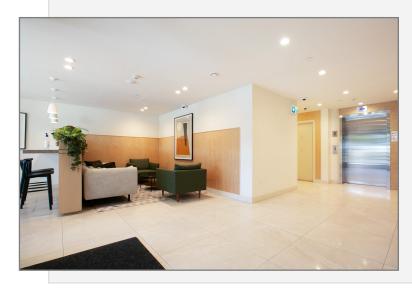

## ABUNDANT AMENITIES

An abundance of inviting amenities and lush, open, natural space. More than 28,000 square feet of welcoming indoor and outdoor amenities invite you to live beyond the walls of your home.

#### RESIDENT'S LOUNGE

A 2,700 square foot communal living room with elegantly comfortable space for everyone, including a cozy lounge, a children's playroom, and a reservable dining space with kitchen and lounge for hosting your private events and special occasions.