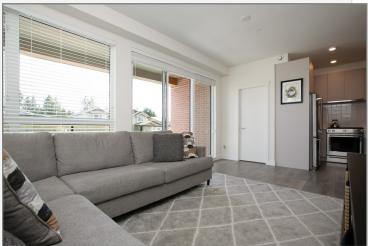

## 221 721 ANSKAR CRT, COQUITLAM

The Oaks! CORNER SUITE on the QUIET side of the building! Close to Burquitlam SkyTrain station and just minutes away from Port Moody and Lougheed Centre!

- ♦ 3 bedrooms + Den
- ♦ 2 bathrooms
- ◆ 1,038 SF + 148 SF Balcony = 1176 SF
- 1 years old, 2021 build with NO GST.
- Lots of natural light!
- Entertainment size 17'7 x 8'5 COVERED DECK.
- Air/Con.
- Great functional floor plan!
- Large kitchen with a
  - huge quartz island
  - ♦ S/S KitchenAid appliances
  - deep double Sterling sinks
  - ♦ 5 burner gas stove
- 2 parking with 1 EV connection!
- UPGRADED laminate, wide plank floor throughout.
- 9 ft ceilings.
- Stunning bathrooms
  - ♦ Oversized shower,
  - Kohler sinks.
  - ♦ LED recessed ceiling lights.