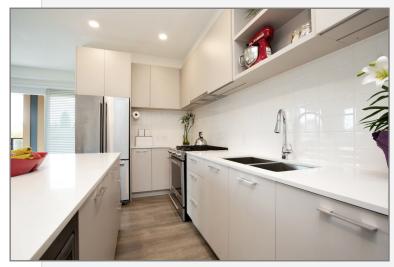

## 221 721 ANSKAR CRT, COQUITLAM

The Oaks! CORNER SUITE on the QUIET side of the building! Close to Burquitlam SkyTrain station and just minutes away from Port Moody and Lougheed Centre!

- ♦ 3 bedrooms + Den
- ♦ 2 bathrooms
- ◆ 1,038 SF + 148 SF Balcony = 1176 SF
- 1 years old, 2021 build with NO GST.
- Lots of natural light!
- Entertainment size 17'7 x 8'5 COVERED DECK.
- Air/Con.
- Great functional floor plan!
- Large kitchen with a
  - huge quartz island
  - ♦ S/S KitchenAid appliances
  - deep double Sterling sinks
  - ♦ 5 burner gas stove
- 2 parking with 1 EV connection!
- UPGRADED laminate, wide plank floor throughout.
- 9 ft ceilings.
- Stunning bathrooms
  - ♦ Oversized shower,
  - Kohler sinks.
  - ♦ LED recessed ceiling lights.