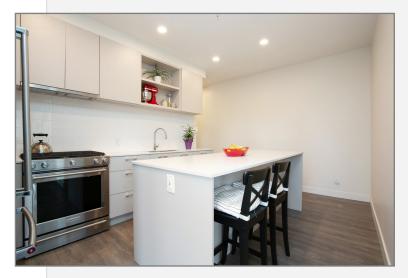

## 221 721 ANSKAR CRT, COQUITLAM

The Oaks! CORNER SUITE on the QUIET side of the building! Close to Burquitlam SkyTrain station and just minutes away from Port Moody and Lougheed Centre!

- ♦ 3 bedrooms + Den
- ♦ 2 bathrooms
- ◆ 1,038 SF + 148 SF Balcony = 1176 SF
- 1 years old, 2021 build with NO GST.
- Lots of natural light!
- Entertainment size 17'7 x 8'5 COVERED DECK.
- Air/Con.
- Great functional floor plan!
- Large kitchen with a
  - huge quartz island
  - ♦ S/S KitchenAid appliances
  - deep double Sterling sinks
  - ♦ 5 burner gas stove
- 2 parking with 1 EV connection!
- UPGRADED laminate, wide plank floor throughout.
- 9 ft ceilings.
- Stunning bathrooms
  - ♦ Oversized shower,
  - Kohler sinks.
  - ♦ LED recessed ceiling lights.