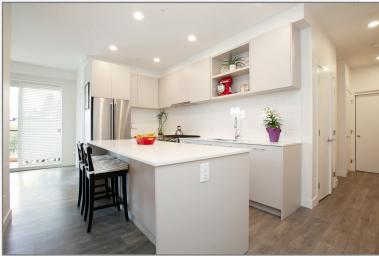

## 221 721 ANSKAR CRT, COQUITLAM

The Oaks! CORNER SUITE on the QUIET side of the building! Close to Burquitlam SkyTrain station and just minutes away from Port Moody and Lougheed Centre!

- ♦ 3 bedrooms + Den
- ♦ 2 bathrooms
- ◆ 1,038 SF + 148 SF Balcony = 1176 SF
- 1 years old, 2021 build with NO GST.
- Lots of natural light!
- Entertainment size 17'7 x 8'5 COVERED DECK.
- Air/Con.
- Great functional floor plan!
- Large kitchen with a
  - huge quartz island
  - ♦ S/S KitchenAid appliances
  - deep double Sterling sinks
  - ♦ 5 burner gas stove
- 2 parking with 1 EV connection!
- UPGRADED laminate, wide plank floor throughout.
- 9 ft ceilings.
- Stunning bathrooms
  - ♦ Oversized shower,
  - Kohler sinks.
  - ♦ LED recessed ceiling lights.