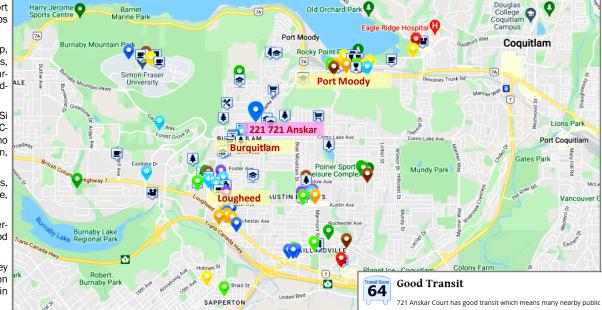

# Coquidam, British Columbia, V3J 4J3 Commute to Downtown Port Moody So 6min Will 14min 1 37min View Routes Favorite Map Nearby Apartments More about 721 Anskar Court 8 Car-Dependent Most errands require a Car. Mony nearby public transportation options. Bikeable Some bike infrastructure.

# Chapman Ave Thompson Ave Nocala Ave Nocala Ave Afron Ave Miller Park Ecole Banting Middle School of Specce Ave Specce Ave Specce Ave Miller Park Report a map entor Rail lines: Millennium Line 0.8 km Expo Line 2.2 km Bus lines: 180 Moody Centre Station/L... 0.1 km N9 Downtown/Lougheed St... 0.1 km 151 Coguitlam Central Stati... 0.3 km