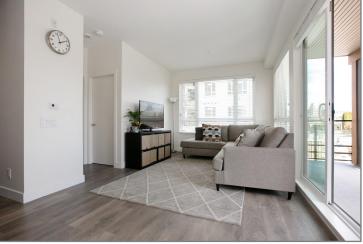

## 221 721 ANSKAR CRT, COQUITLAM

The Oaks! CORNER SUITE on the QUIET side of the building! Close to Burquitlam SkyTrain station and just minutes away from Port Moody and Lougheed Centre!

- ♦ 3 bedrooms + Den
- ♦ 2 bathrooms
- ◆ 1,038 SF + 148 SF Balcony = 1176 SF
- 1 years old, 2021 build with NO GST.
- Lots of natural light!
- Entertainment size 17'7 x 8'5 COVERED DECK.
- Air/Con.
- Great functional floor plan!
- Large kitchen with a
  - huge quartz island
  - ♦ S/S KitchenAid appliances
  - deep double Sterling sinks
  - ♦ 5 burner gas stove
- 2 parking with 1 EV connection!
- UPGRADED laminate, wide plank floor throughout.
- 9 ft ceilings.
- Stunning bathrooms
  - ♦ Oversized shower,
  - Kohler sinks.
  - ♦ LED recessed ceiling lights.