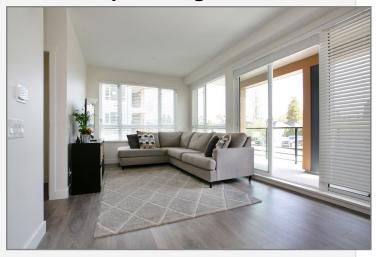

## 221 721 ANSKAR CRT, COQUITLAM

The Oaks! CORNER SUITE on the QUIET side of the building! Close to Burquitlam SkyTrain station and just minutes away from Port Moody and Lougheed Centre!

- ♦ 3 bedrooms + Den
- ♦ 2 bathrooms
- ◆ 1,038 SF + 148 SF Balcony = 1176 SF
- 1 years old, 2021 build with NO GST.
- Lots of natural light!
- Entertainment size 17'7 x 8'5 COVERED DECK.
- Air/Con.
- Great functional floor plan!
- Large kitchen with a
  - huge quartz island
  - ♦ S/S KitchenAid appliances
  - deep double Sterling sinks
  - ♦ 5 burner gas stove
- 2 parking with 1 EV connection!
- UPGRADED laminate, wide plank floor throughout.
- 9 ft ceilings.
- Stunning bathrooms
  - ♦ Oversized shower,
  - Kohler sinks.
  - ♦ LED recessed ceiling lights.