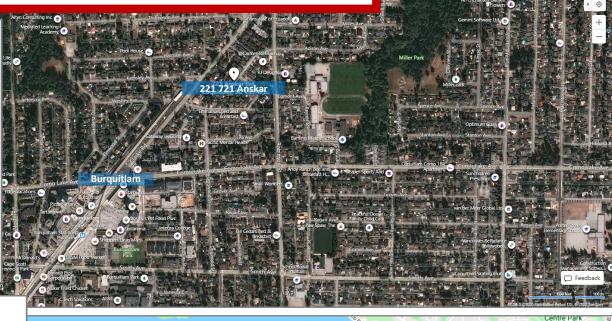

## What's Nearby

Burquitlam, Lougheed City and Port Moody Centres with all their shops and amenities!

Hilltop Market, M & M Meat Shop, Save-On Foods, PriceSmart Foods, Pick N Pay Foods, Joe's Farm Market, Safeway, Coquitlam Independent Grocery + MORE!

Bella Pizza, Starbucks, Seok Gi Si Dae Restaurant, Pizza factory, C-Lovers Fish and Chips, Hananno Sushi, Spicy House, Donair Town, Paros Taverna & others

Cineplex & Silver City Theatres, Shadbolt Centre, Massey Theatre, Anvil Centre, and others

Glenayre Community Centre, Cameron Rec Centre and Library, Dogwood Pavilion, Poirier Community Centre.

Burquitlam Park, Miller Park, Stoney Creek Park, Seaview Park, Cameron Park Como Park Burnaby Mountain Park & Others