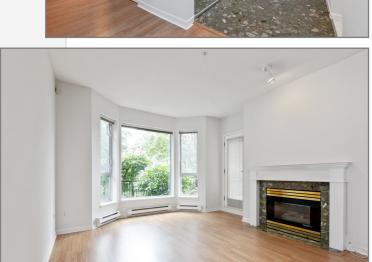

VIEW of the North Shore mountains to the North! Most suites in this building have small decks or patios!

North-West facing unit. Marble flooring in foyer & ensuite. Laminate flooring throughout! New interior paint. Deluxe ensuite with oversized soaker tub, separate glass shower, double sinks, brass fixtures, & recessed pot lighting. Suite is bright with large windows & 9' ceilings! Secure underground parking on same level as suite.