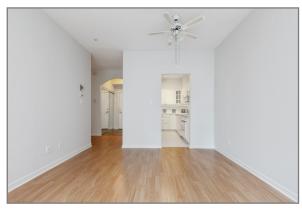

VIEW of the North Shore mountains to the North! Most suites in this building have small decks or patios!

North-West facing unit. Marble flooring in foyer & ensuite. Laminate flooring throughout! New interior paint. Deluxe ensuite with oversized soaker tub, separate glass shower, double sinks, brass fixtures, & recessed pot lighting. Suite is bright with large windows & 9' ceilings! Secure underground parking on same level as suite.