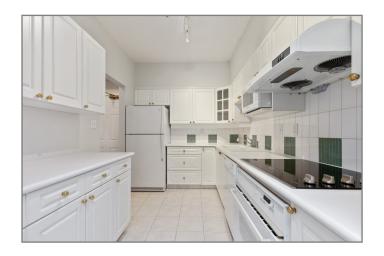

### 203 5262 Oakmount Cres.

SUNNY, north west CORNER suite located in the popular St. Andrews at the Oaklands!

2 bedroom, + 2 bathroom, 1,030 SF suite that feels more like a house!

A quiet & private large 17'2 x 14'3 elevated brick patio looking into trees and green space of Deer Lake Parklands.

VIEW of the North Shore mountains to the North! Most suites in this building have small decks or patios!

North-West facing unit. Marble flooring in foyer & ensuite. Laminate flooring throughout! New interior paint. Deluxe ensuite with oversized soaker tub, separate glass shower, double sinks, brass fixtures, & recessed pot lighting. Suite is bright with large windows & 9' ceilings! Secure underground parking on same level as suite.