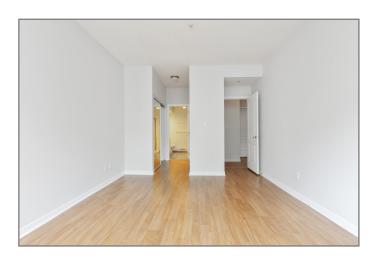

### 203 5262 Oakmount Cres.

SUNNY, north west CORNER suite located in the popular St. Andrews at the Oaklands!

2 bedroom, + 2 bathroom, 1,030 SF suite that feels more like a house!

A quiet & private large 17'2 x 14'3 elevated brick patio looking into trees and green space of Deer Lake Parklands.

VIEW of the North Shore mountains to the North! Most suites in this building have small decks or patios!

North-West facing unit. Marble flooring in foyer & ensuite. Laminate flooring throughout! New interior paint. Deluxe ensuite with oversized soaker tub, separate glass shower, double sinks, brass fixtures, & recessed pot lighting. Suite is bright with large windows & 9' ceilings! Secure underground parking on same level as suite.