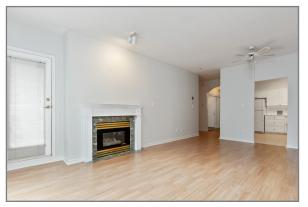

VIEW of the North Shore mountains to the North! Most suites in this building have small decks or patios!

North-West facing unit. Marble flooring in foyer & ensuite. Laminate flooring throughout! New interior paint. Deluxe ensuite with oversized soaker tub, separate glass shower, double sinks, brass fixtures, & recessed pot lighting. Suite is bright with large windows & 9' ceilings! Secure underground parking on same level as suite.