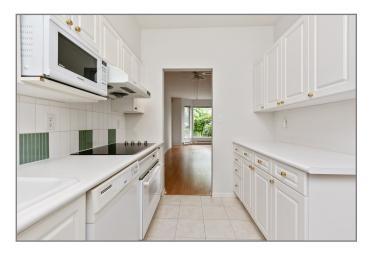

### 203 5262 Oakmount Cres.

SUNNY, north west CORNER suite located in the popular St. Andrews at the Oaklands!

2 bedroom, + 2 bathroom, 1,030 SF suite that feels more like a house!

A quiet & private large 17'2 x 14'3 elevated brick patio looking into trees and green space of Deer Lake Parklands.

VIEW of the North Shore mountains to the North! Most suites in this building have small decks or patios!

North-West facing unit. Marble flooring in foyer & ensuite. Laminate flooring throughout! New interior paint. Deluxe ensuite with oversized soaker tub, separate glass shower, double sinks, brass fixtures, & recessed pot lighting. Suite is bright with large windows & 9' ceilings! Secure underground parking on same level as suite.