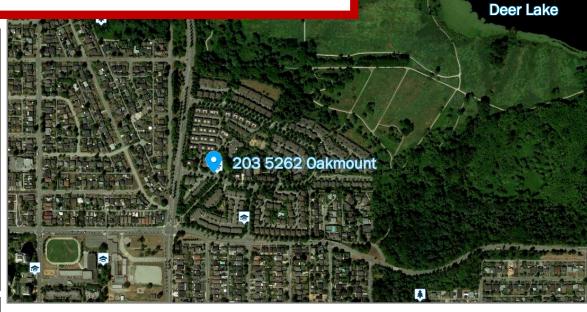

Metrotown, Highgate Mall, Old Orchard Shopping Centre, & Crystal Mall

Central Park, Burnaby Village Museum, Deer Lake Park & Others

# 5262 Oakmount Crescent Burnaby, British Columbia, V5H 4R7 Commute to Downtown Burnaby \$\infty\$ 15 min \$\infty\$ 40 min \$\infty\$ 31 min \$\frac{1}{2}\$ 60+ min View Routes \$\infty\$ Favorite \$\mathbb{\text{Walk Score}}\$ More about 5262 Oakmount Crescent \$\vartheta\$ Somewhat Walkable Some errands can be accomplished on foot. \$\infty\$ Good Transit Many nearby public transportation options. \$\infty\$ Somewhat Bikeable \$\infty\$ Somewhat Bikeable