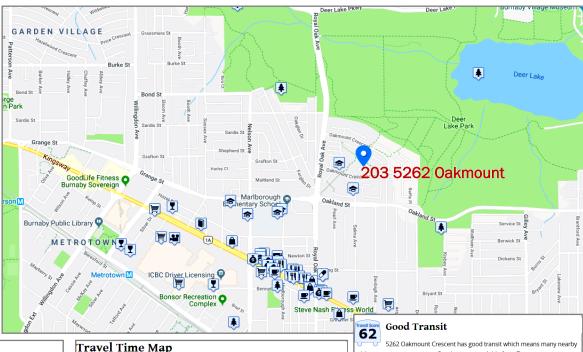

# 5262 Oakmount Crescent Burnaby, British Columbia, V5H 4R7 Commute to Downtown Burnaby \$\infty\$ 15 min \$\infty\$ 40 min \$\infty\$ 31 min \$\frac{1}{2}\$ 60+ min View Routes \$\infty\$ Favorite \$\mathbb{\text{Walk Score}}\$ More about 5262 Oakmount Crescent \$\vartheta\$ Somewhat Walkable Some errands can be accomplished on foot. \$\infty\$ Good Transit Many nearby public transportation options. \$\infty\$ Somewhat Bikeable \$\infty\$ Somewhat Bikeable

Good Transit

5262 Oakmount Crescent has good transit which means many nearby outlic transportation options. Car sharing is available from Zipcar.

Deer Lake Park

Bus lines:

Expo Line

1.3 km

Bus lines:

1.44 SFU/Metrotown Station

N19 Downtown/Surrey Cent...

1.9 km

119 Edmonds Station/New ...

0.8 km

119 Edmonds Station/New ...

0.8 km