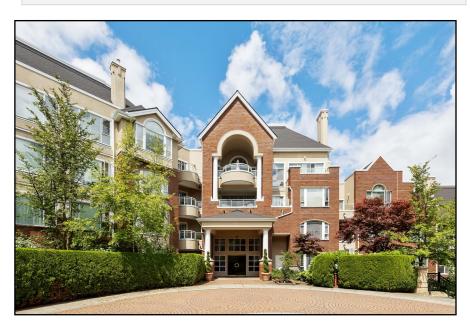

### 203 5262 Oakmount Cres.

SUNNY, north west CORNER suite located in the popular St. Andrews at the Oaklands!

2 bedroom, + 2 bathroom, 1,030 SF suite that feels more like a house!

A quiet & private large 17'2 x 14'3 elevated brick patio looking into trees and green space of Deer Lake Parklands.

VIEW of the North Shore mountains to the North! Most suites in this building have small decks or patios!

North-West facing unit. Marble flooring in foyer & ensuite. Laminate flooring throughout! New interior paint. Deluxe ensuite with oversized soaker tub, separate glass shower, double sinks, brass fixtures, & recessed pot lighting. Suite is bright with large windows & 9' ceilings! Secure underground parking on same level as suite.