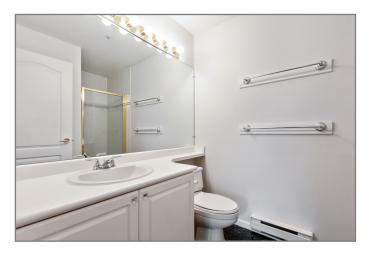

VIEW of the North Shore mountains to the North! Most suites in this building have small decks or patios!

North-West facing unit. Marble flooring in foyer & ensuite. Laminate flooring throughout! New interior paint. Deluxe ensuite with oversized soaker tub, separate glass shower, double sinks, brass fixtures, & recessed pot lighting. Suite is bright with large windows & 9' ceilings! Secure underground parking on same level as suite.