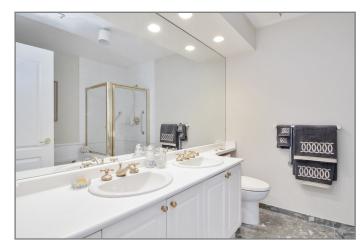

VIEW of the North Shore mountains to the North! Most suites in this building have small decks or patios!

North-West facing unit. Marble flooring in foyer & ensuite. Laminate flooring throughout! New interior paint. Deluxe ensuite with oversized soaker tub, separate glass shower, double sinks, brass fixtures, & recessed pot lighting. Suite is bright with large windows & 9' ceilings! Secure underground parking on same level as suite.