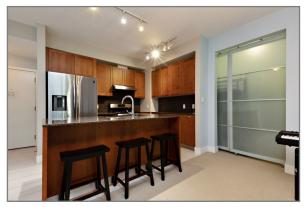

Open concept with no hallways maximize the best use of space! Kitchen has an island with sink can be used as an eating area with bar stool. Modern looking kitchen with quality finishings has light colored wood shaker cabinets, stainless steel appliances & granite counter tops. Good size in-suite storage + bedroom has a walk-in closet. Sleek, clean looking gas fireplace mantle in the living room.