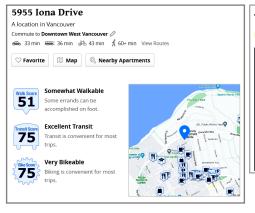

### What's Nearby

H-Mart Express, Save-on-Foods, UBC Fresh Market, Harvest, IGA Loblaws Market, Top 10 Produce, Whole Foods & others

Sesame, Tacomio, Steve's Poke Bar, DownLow Chicken, Porch & several others!

Starbucks, Great Dane Coffee, J J Bean Coffee, Café Ami, Blue Chip Café, Blenz Coffee, Trees Organic Coffee, & Hero Café & others

Woodward Library, UBC Library, Westbrook Community Centre, Old Barn Community Centre Fifth Avenue Cinemas, & others

Jericho Village Centre, City Square Centre, International Village Mall, & street shopping!

Westmount Park, Michael Smith Park, Mundell Park, Jim Everett Memorial Park & Others