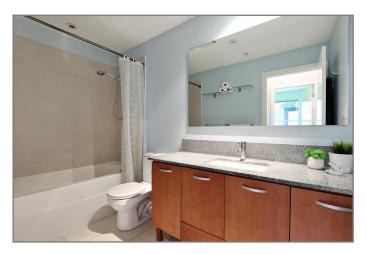

#### **DETAILS**

- 1 bedroom
- 1 bathroom
- 780 SF unit
- Lots of natural light
- Maint. Fee \$338.64
- Parking stall #21. Storage Locker #26

The Folio, with its attractive architectural design is close to the core of UBC's lecture halls & theatres! 780 SF allows for a spacious one bedroom, an 8'6" by 8' study & large living area. Living room, bedroom & covered, private deck overlook a beautiful, serene water feature located in a quiet, peaceful setting! Interior condition is excellent as it has been owner occupied!

Open concept with no hallways maximize the best use of space! Kitchen has an island with sink can be used as an eating area with bar stool. Modern looking kitchen with quality finishings has light colored wood shaker cabinets, stainless steel appliances & granite counter tops. Good size in-suite storage + bedroom has a walk-in closet. Sleek, clean looking gas fireplace mantle in the living room.