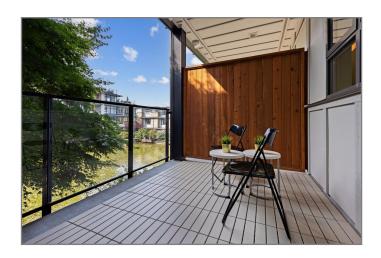

#### **DETAILS**

- 1 bedroom
- 1 bathroom
- 780 SF unit
- Lots of natural light
- Maint. Fee \$338.64
- Parking stall #21. Storage Locker #26

The Folio, with its attractive architectural design is close to the core of UBC's lecture halls & theatres! 780 SF allows for a spacious one bedroom, an 8'6" by 8' study & large living area. Living room, bedroom & covered, private deck overlook a beautiful, serene water feature located in a quiet, peaceful setting! Interior condition is excellent as it has been owner occupied!