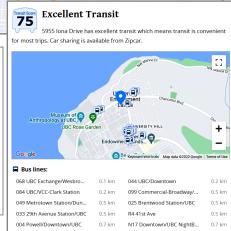

### What's Nearby

H-Mart Express, Save-on-Foods, UBC Fresh Market, Harvest, IGA Loblaws Market, Top 10 Produce, Whole Foods & others

Sesame, Tacomio, Steve's Poke Bar, DownLow Chicken, Porch & several others!

Starbucks, Great Dane Coffee, J J Bean Coffee, Café Ami, Blue Chip Café, Blenz Coffee, Trees Organic Coffee, & Hero Café & others

Woodward Library, UBC Library, Westbrook Community Centre, Old Barn Community Centre Fifth Avenue Cinemas, & others

Jericho Village Centre, City Square Centre, International Village Mall, & street shopping!

Westmount Park, Michael Smith Park, Mundell Park, Jim Everett Memorial Park & Others