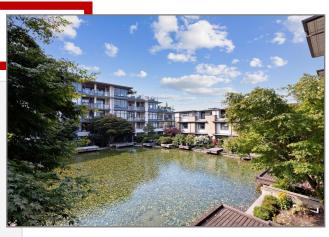

#### **DETAILS**

- 1 bedroom
- 1 bathroom
- 780 SF unit
- Lots of natural light
- Maint. Fee \$338.64
- Parking stall #21. Storage Locker #26

The Folio, with its attractive architectural design is close to the core of UBC's lecture halls & theatres! 780 SF allows for a spacious one bedroom, an 8'6" by 8' study & large living area. Living room, bedroom & covered, private deck overlook a beautiful, serene water feature located in a quiet, peaceful setting! Interior condition is excellent as it has been owner occupied!