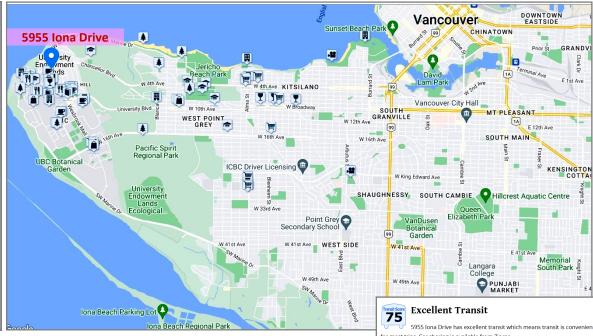

### What's Nearby

H-Mart Express, Save-on-Foods, UBC Fresh Market, Harvest, IGA Loblaws Market, Top 10 Produce, Whole Foods & others

Sesame, Tacomio, Steve's Poke Bar, DownLow Chicken, Porch & several others!

Starbucks, Great Dane Coffee, J J Bean Coffee, Café Ami, Blue Chip Café, Blenz Coffee, Trees Organic Coffee, & Hero Café & others

Woodward Library, UBC Library, Westbrook Community Centre, Old Barn Community Centre Fifth Avenue Cinemas, & others

Jericho Village Centre, City Square Centre, International Village Mall, & street shopping!

Westmount Park, Michael Smith Park, Mundell Park, Jim Everett Memorial Park & Others