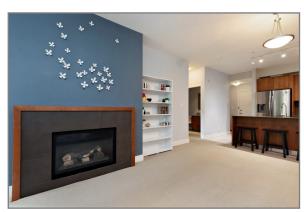

Open concept with no hallways maximize the best use of space! Kitchen has an island with sink can be used as an eating area with bar stool. Modern looking kitchen with quality finishings has light colored wood shaker cabinets, stainless steel appliances & granite counter tops. Good size in-suite storage + bedroom has a walk-in closet. Sleek, clean looking gas fireplace mantle in the living room.