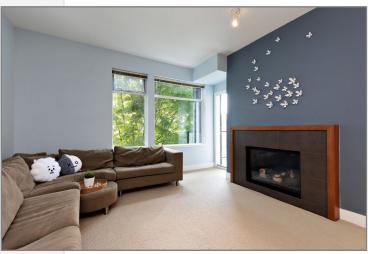

Open concept with no hallways maximize the best use of space! Kitchen has an island with sink can be used as an eating area with bar stool. Modern looking kitchen with quality finishings has light colored wood shaker cabinets, stainless steel appliances & granite counter tops. Good size in-suite storage + bedroom has a walk-in closet. Sleek, clean looking gas fireplace mantle in the living room.