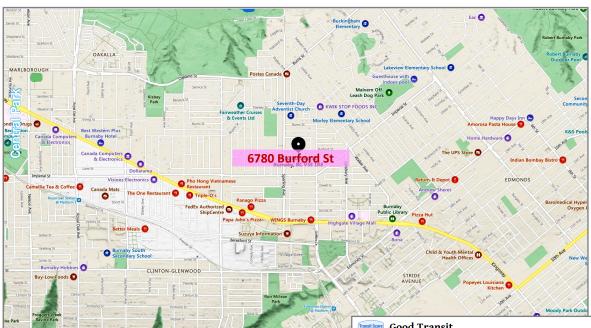

#### 6780 Burford Street Burnaby, British Columbia, V5E 1R8 Commute to Downtown Burnaby 🖉 🚗 16 min 🛲 34 min 🚲 25 min 🕺 60+ min View Routes ♡ Favorite 🕅 Map 🔍 Nearby Apartments at Walkable 60 Some errands can be ccomplished on foot Good Transit 61 Many nearby public transportation opti Bikeable Some bike infrastructur 64

Walking distance to Brantford Elementary, private schools, public transit & SkyTrain. Minutes to Edmonds Rec Centre & Highgate Village.

Less than 10-minute drive to Metrotown, Deer Lake Parklands & Market Crossing! Central location is close to many major routes including Highway 1, Kingsway, Marine & Highway 91!