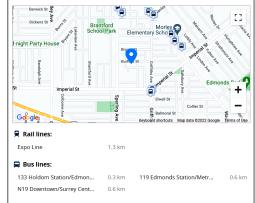

#### Good Transit

6780 Burford Street has good transit which means many nearby public transportation options.