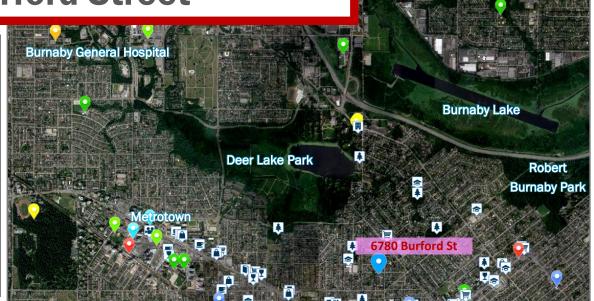

#### 6780 Burford Street Burnaby, British Columbia, V5E 1R8 Commute to Downtown Burnaby 🖉 🚗 16 min 🛲 34 min 🚲 25 min 🕺 60+ min View Routes ♡ Favorite 🕅 Map 🔍 Nearby Apartments at Walkable 60 Some errands can be ccomplished on foot Good Transit 61 Many nearby public transportation opti Bikeable Some bike infrastructur 64

#### Travel Time Map

Explore how far you can travel by car, bus, bike and foot from 6780 Burford Street.