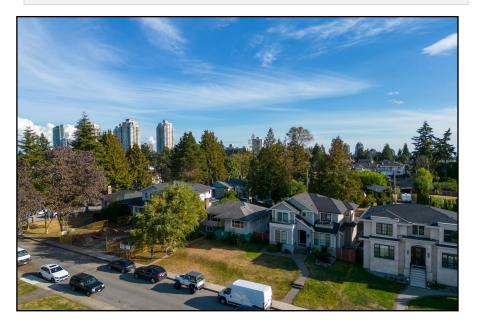

## PRIME Upper Deer Lake Location home on a quite street!

#### DETAILS:

- 5 bedroom
- 2 bathroom
- 2194 SF home
- 2 kitchen
- Mountain Views
- 51 year old home
- 50 FT x 122 FT = 6100 SF lot

Quiet location away from Sperling Avenue. Lots of new homes built on this block on Burford St which raises property values in the neighborhood! Situated on the high side of the street with MOUNTAIN VIEWS!