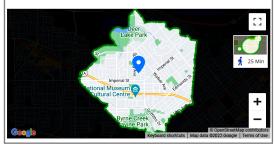

#### Travel Time Map

Explore how far you can travel by car, bus, bike and foot from 6780 Burford Street.